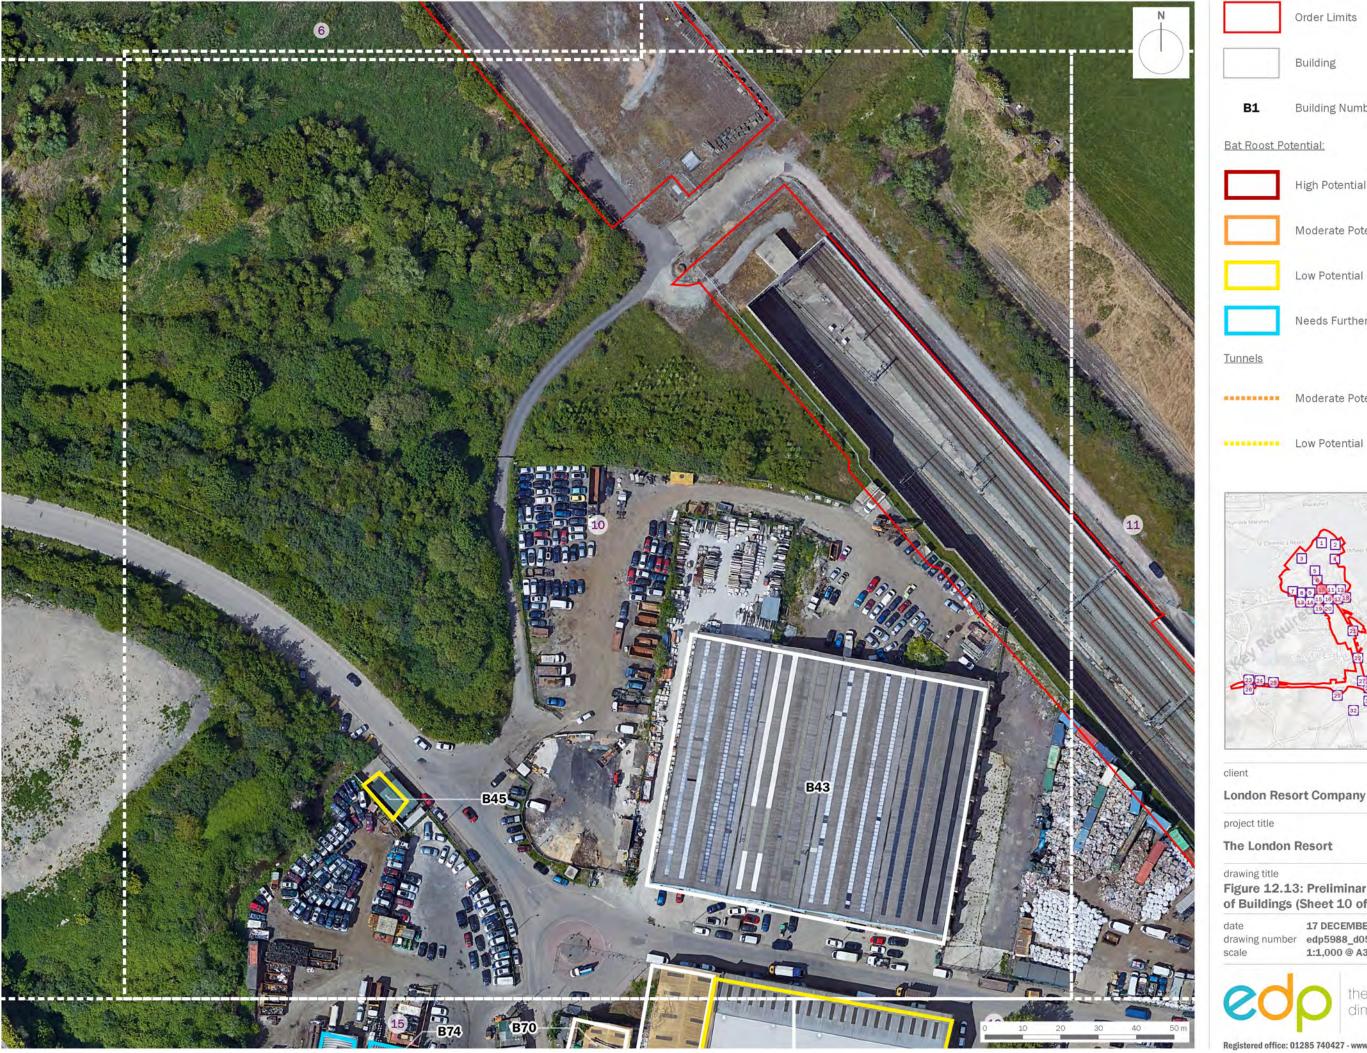

the environmental dimension partnership

JTF

project title

The London Resort

drawing title

Figure 12.13: Preliminary Roost Assessment of Buildings (Sheet 10 of 34)

17 DECEMBER 2020 drawn by RB drawing number edp5988\_d056e scale edp5988\_d056e checked JBi