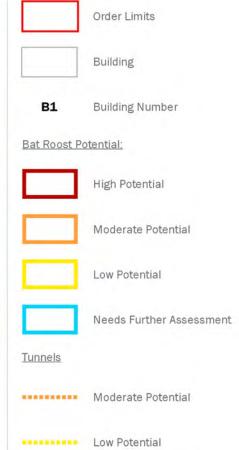

project title

The London Resort

drawing title

Figure 12.13: Preliminary Roost Assessment of Buildings (Sheet 8 of 34)

date 17 DECEMBER 2020 drawn by RB checked JBi scale 11,000 @ A3 QA JTF

Low Potential

**London Resort Company Holdings Limited** 

Moderate Potential

Low Potential

**London Resort Company Holdings Limited** 

project title

The London Resort

drawing title

Figure 12.13: Preliminary Roost Assessment of Buildings (Sheet 13 of 34)

drawing number edp5988\_d056e scale edp5988\_d056e