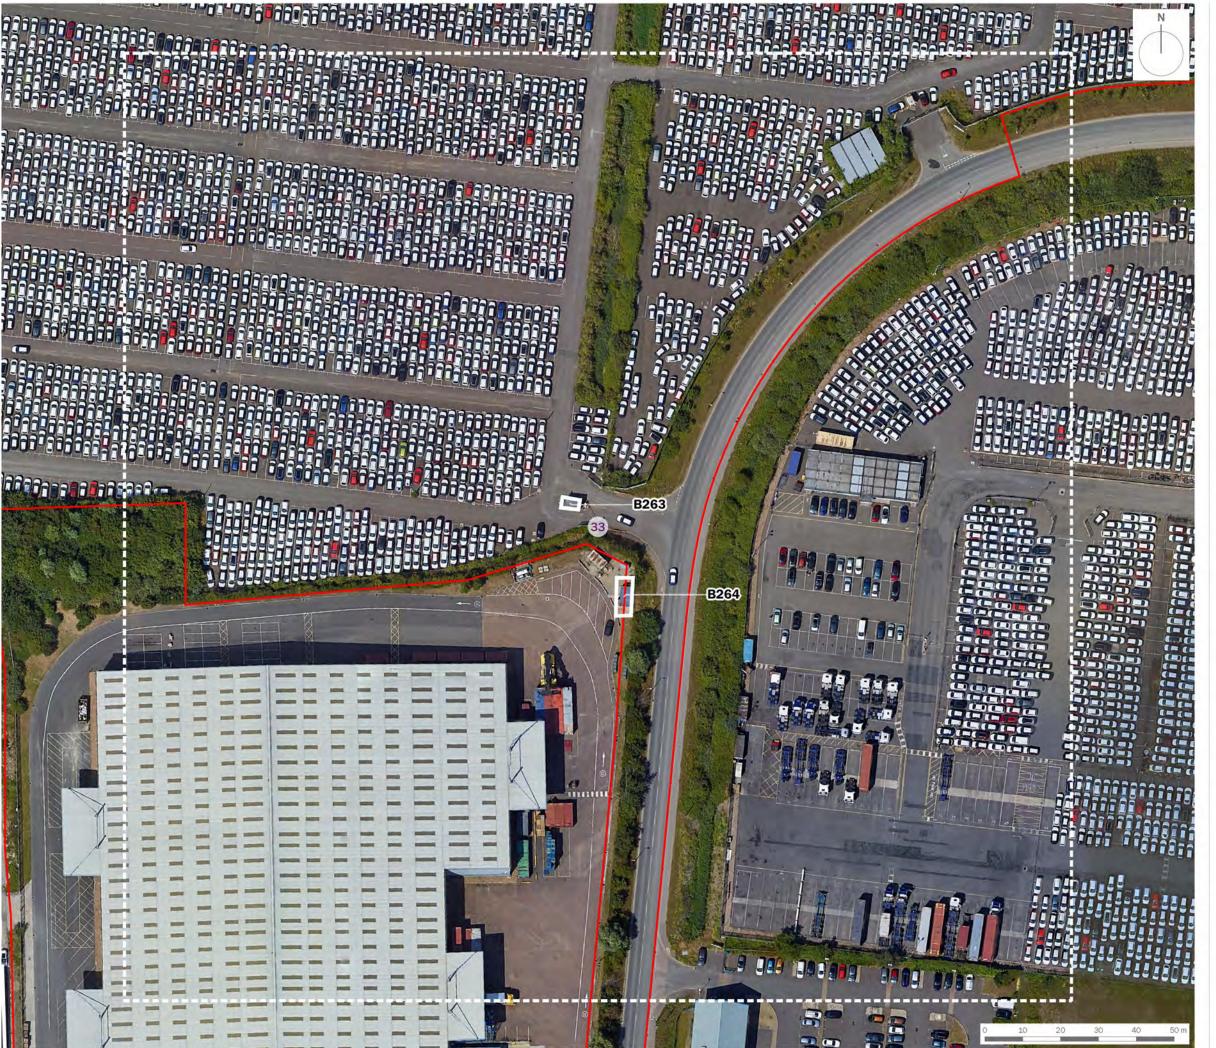

project title

The London Resort

drawing title

Figure 12.13: Preliminary Roost Assessment of Buildings (Sheet 8 of 34)

date 17 DECEMBER 2020 drawn by RB checked JBi scale 11,000 @ A3 QA JTF

Low Potential

**London Resort Company Holdings Limited** 