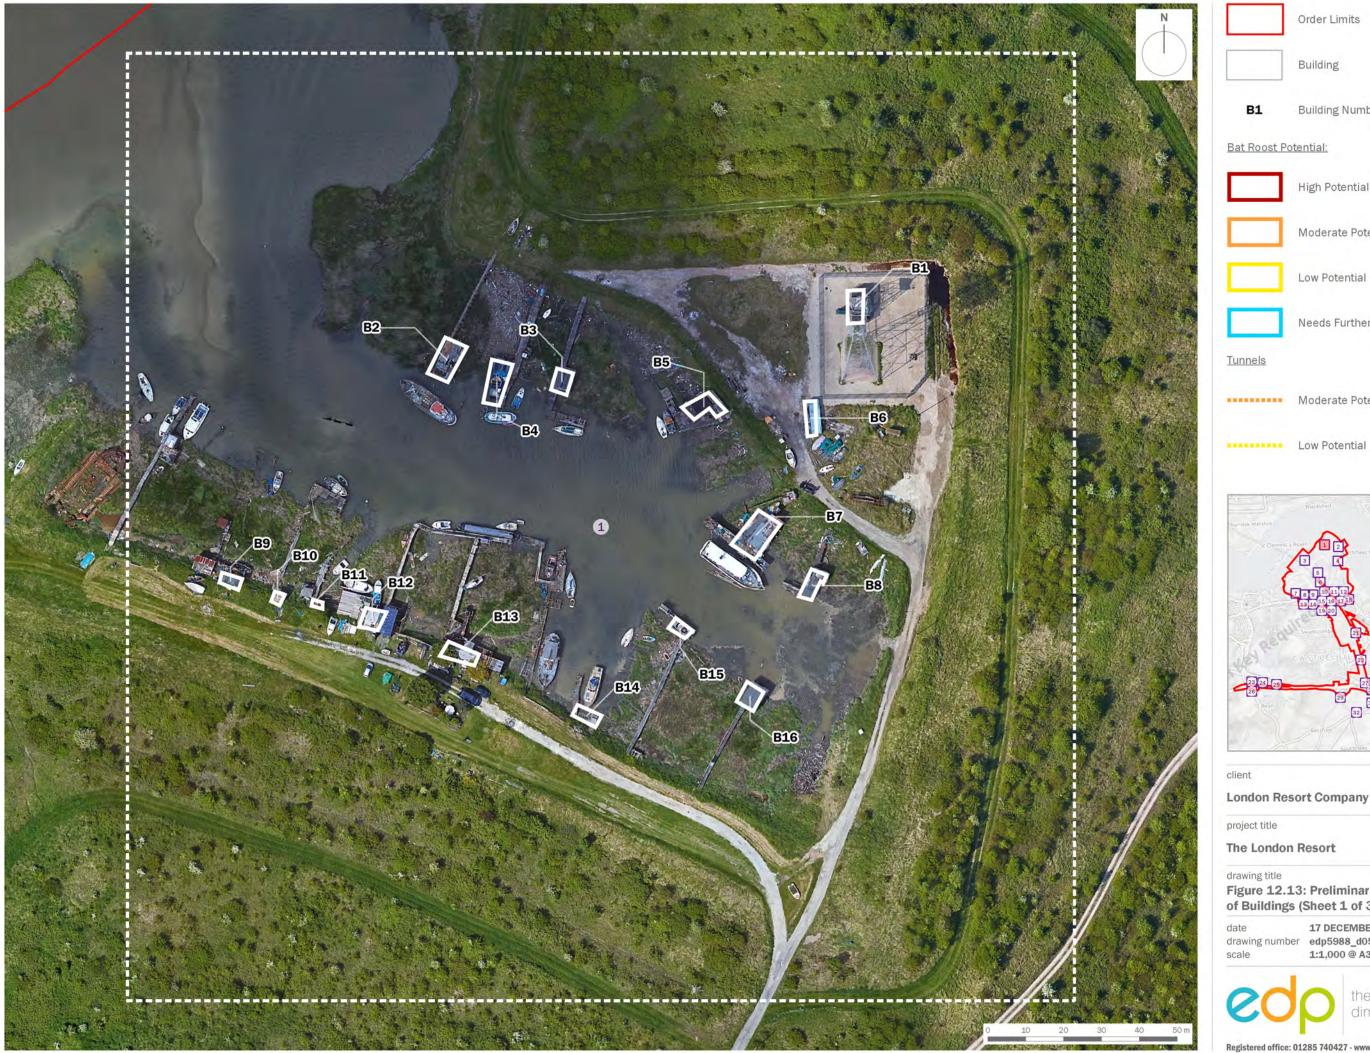

The London Resort

drawing title

Figure 12.13: Preliminary Roost Assessment of Buildings (Sheet 1 of 34)

17 DECEMBER 2020 drawn by RB drawing number edp5988\_d056e scale el1:1,000 @ A3 checked JBi

**London Resort Company Holdings Limited** 