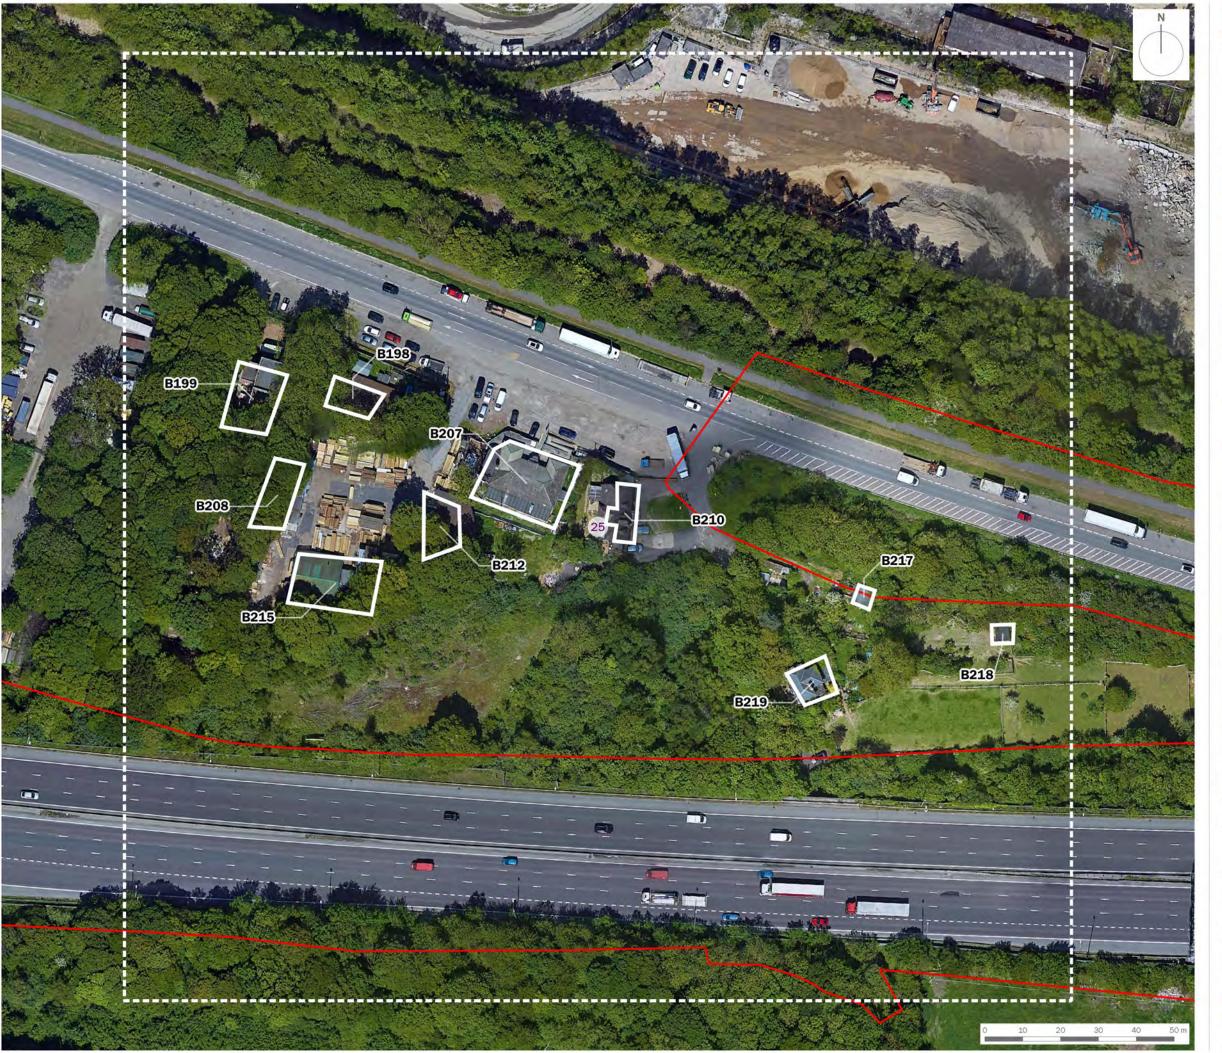

## Figure 12.13 Preliminary Roost Assessment of Buildings

Document reference: 6.3.12.13

Revision: 00

December 2020

Planning Act 2008

The Infrastructure Planning (Applications: Prescribed Forms and Procedure) Regulations 2009

project title

The London Resort

drawing title

Figure 12.13: Preliminary Roost Assessment of Buildings (Sheet 2 of 34)

date 17 DECEMBER 2020 drawn by RB checked JBi scale 17.000 @ A3 QA JTF

project title

The London Resort