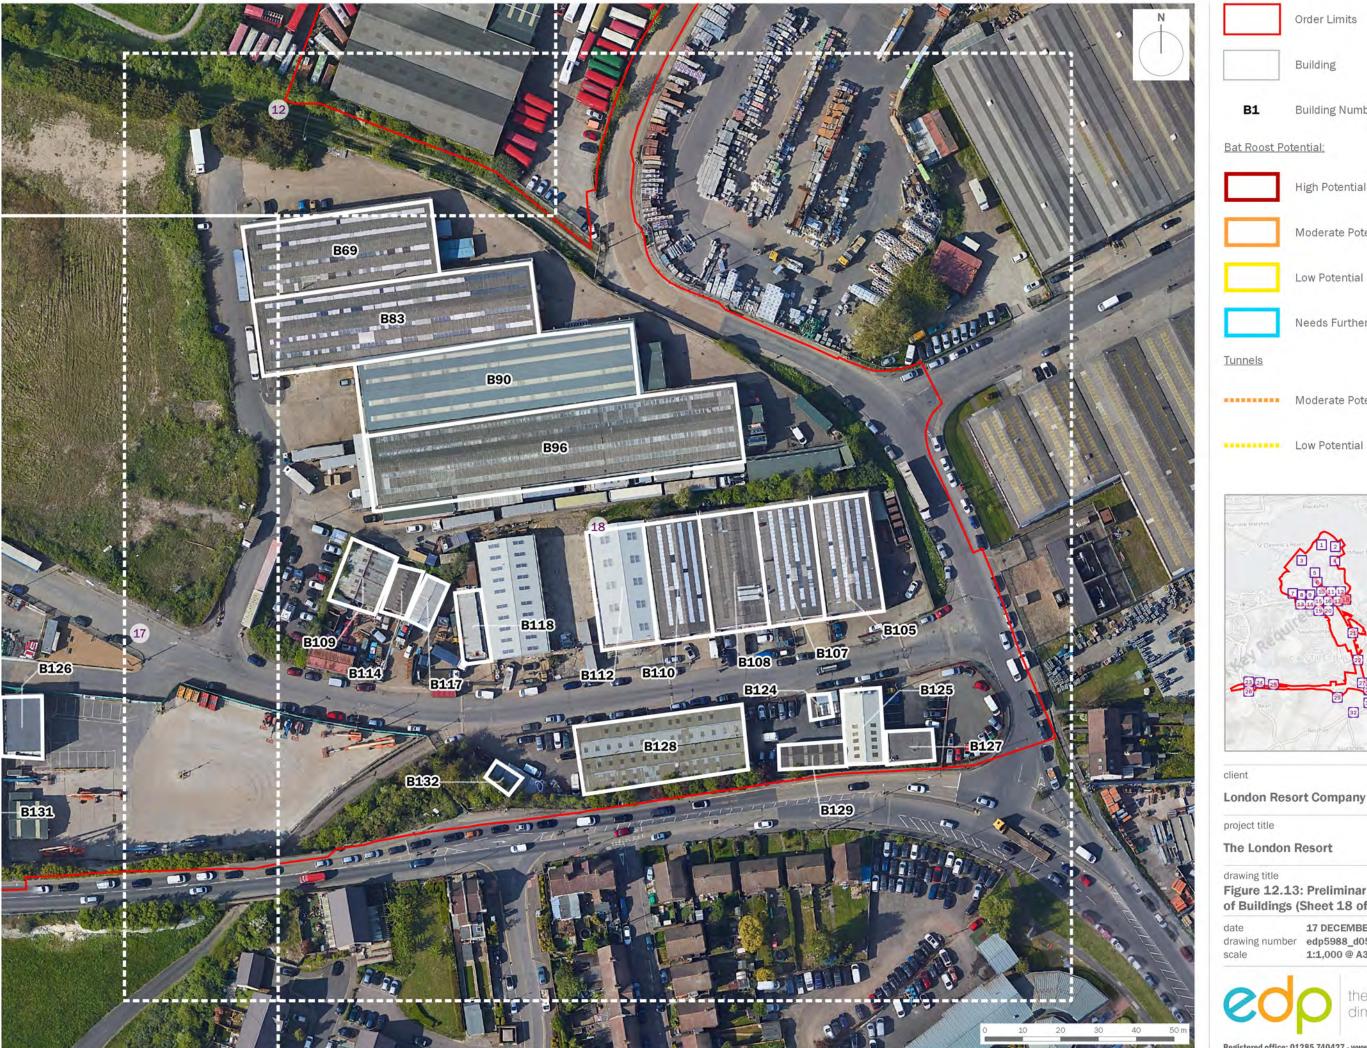

The London Resort

drawing title

Figure 12.13: Preliminary Roost Assessment of Buildings (Sheet 18 of 34)

17 DECEMBER 2020 drawn by RB drawing number edp5988\_d056e scale 1:1,000 @ A3 checked JBi JTF

**London Resort Company Holdings Limited** 