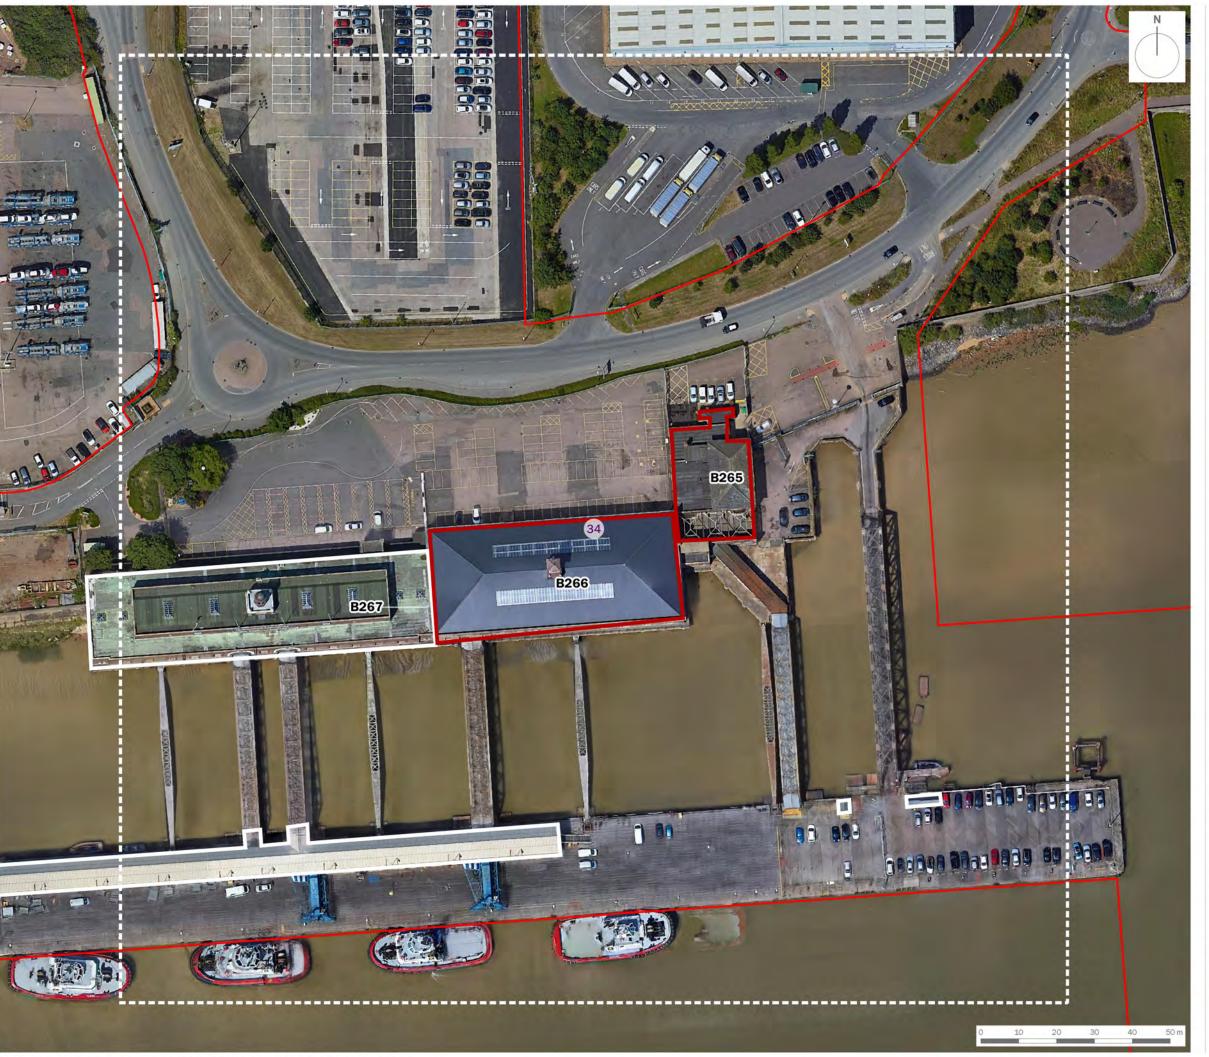

London Resort Company Holdings Limited

project title

The London Resort

drawing title

Figure 12.13: Preliminary Roost Assessment of Buildings (Sheet 32 of 34)

date 17 DECEMBER 2020 drawn by RB checked JBi scale 11,000 @ A3 QA JTF