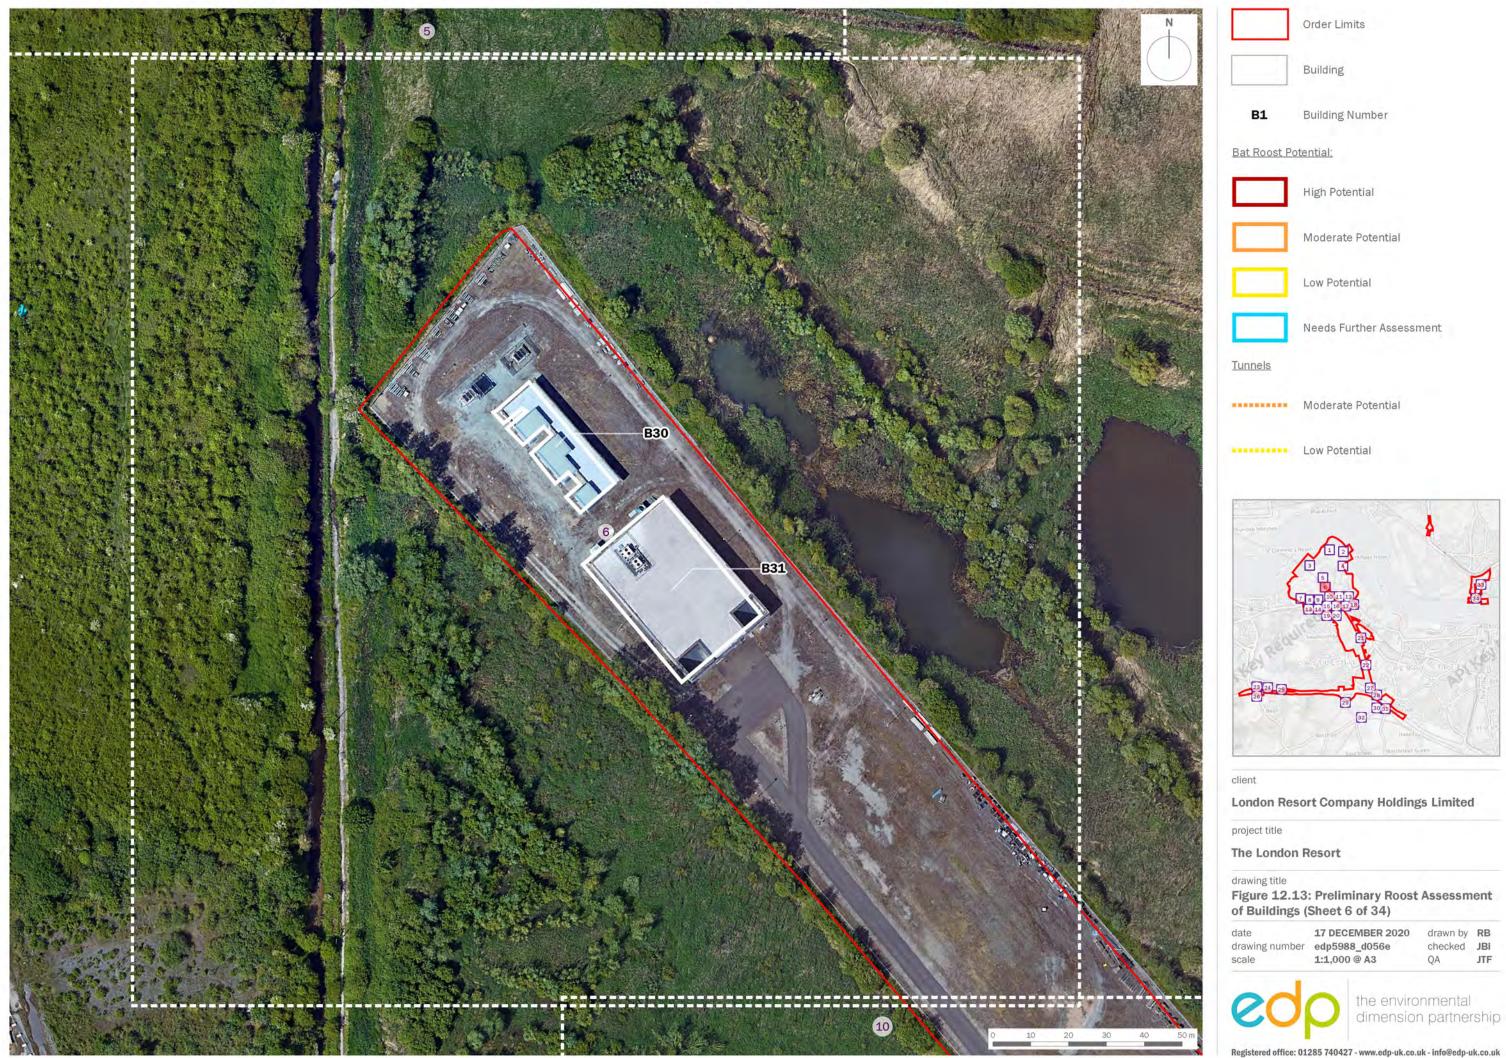

project title

The London Resort

drawing title

Figure 12.13: Preliminary Roost Assessment of Buildings (Sheet 5 of 34)

date 17 DECEMBER 2020 drawn by RB checked JBi scale 11,000 @ A3 QA JTF

project title

The London Resort