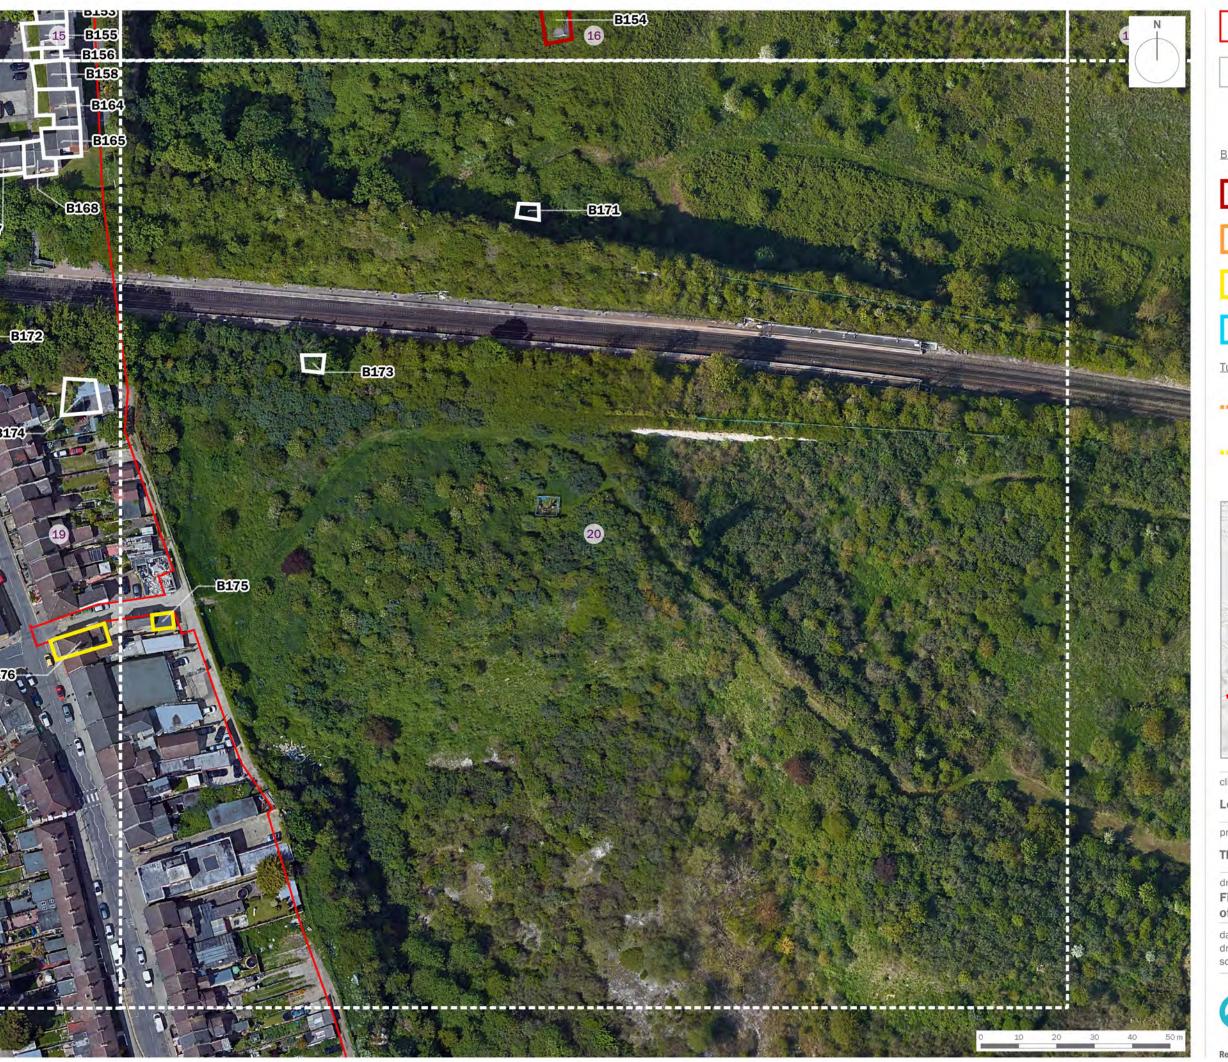

Figure 12.13: Preliminary Roost Assessment of Buildings (Sheet 16 of 34)

date 17 DECEMBER 2020 drawn by drawing number edp5988\_d056e checked JBi scale 1:1,000 @ A3 QA JTF

**London Resort Company Holdings Limited** 