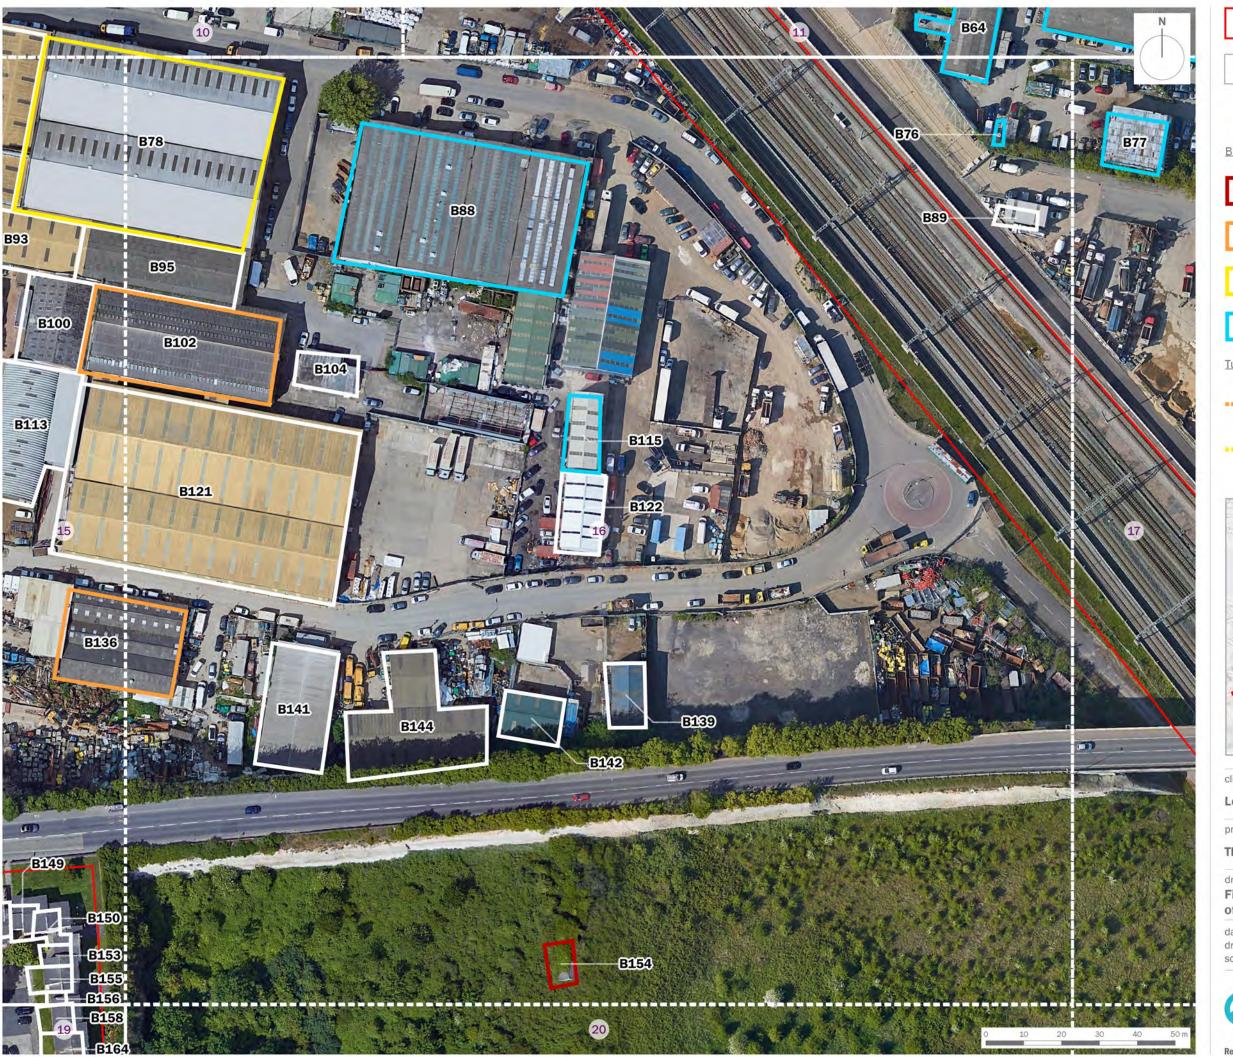

17 DECEMBER 2020 drawn by RB

checked JBi JTF

dimension partnership

**London Resort Company Holdings Limited** 

project title

The London Resort

drawing title

Figure 12.13: Preliminary Roost Assessment of Buildings (Sheet 14 of 34)

date 17 DECEMBER 2020 drawn by drawing number edp5988\_d056e checked JBi checked 1:1,000 @ A3 QA JTF

project title

The London Resort

drawing title

Figure 12.13: Preliminary Roost Assessment of Buildings (Sheet 15 of 34)