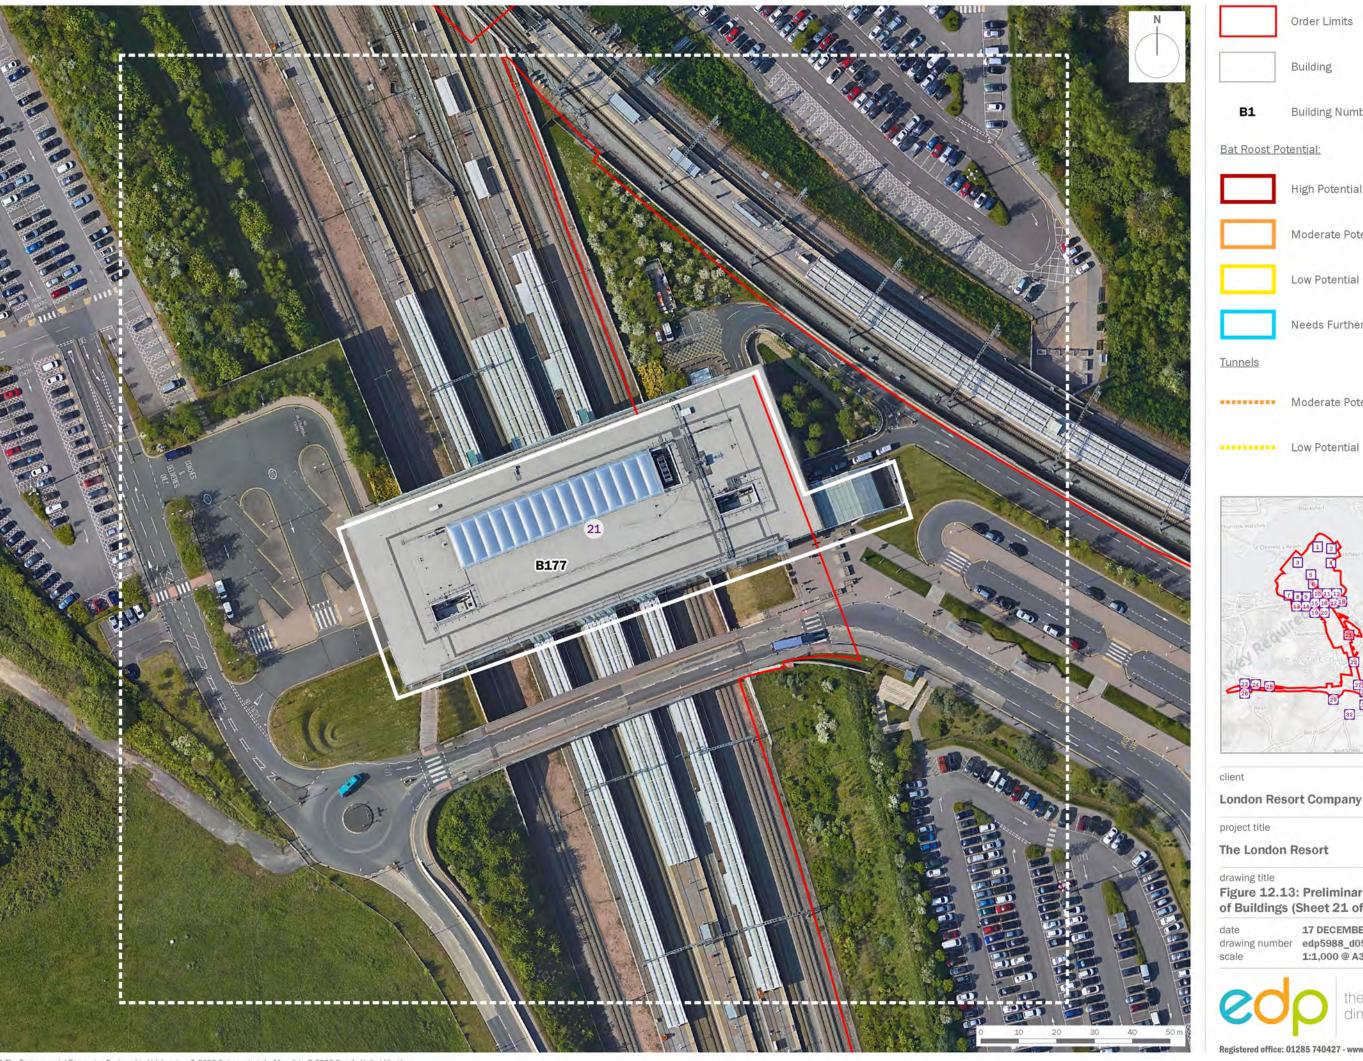

drawing title

Figure 12.13: Preliminary Roost Assessment of Buildings (Sheet 21 of 34)

17 DECEMBER 2020 drawn by RB drawing number edp5988\_d056e scale edp5988\_d056e checked JBi JTF

project title

The London Resort