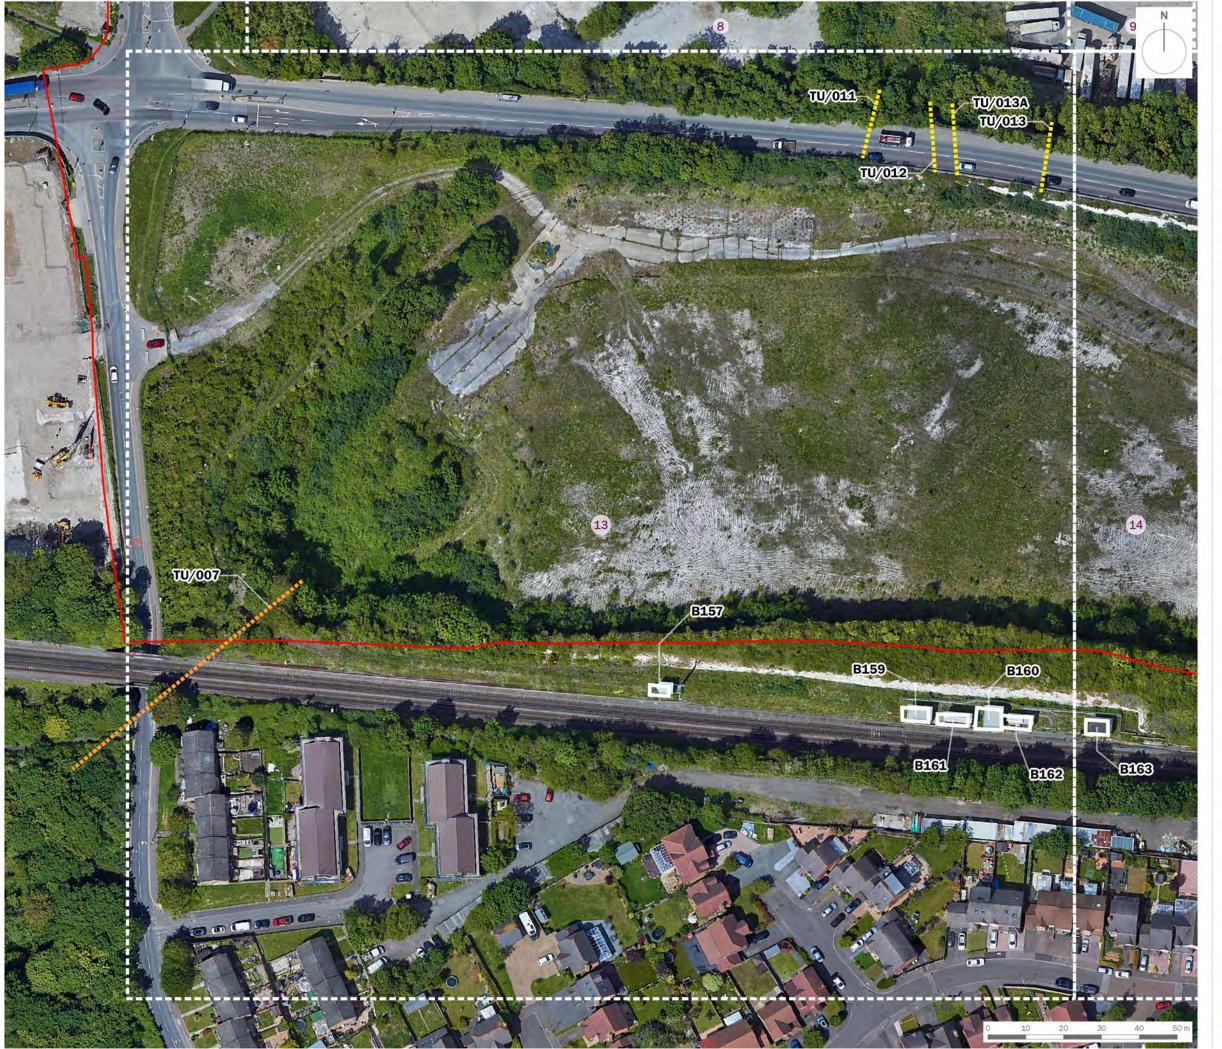

## The London Resort

drawing title

Figure 12.13: Preliminary Roost Assessment of Buildings

date 17 DECEMBER 2020 drawn by drawing number edp5988\_d056e checked JBi checked 1:25,000 @ A3 QA JTF

project title

The London Resort

drawing title

Figure 12.13: Preliminary Roost Assessment of Buildings (Sheet 1 of 34)

17 DECEMBER 2020 drawn by RB drawing number edp5988\_d056e scale el1:1,000 @ A3 checked JBi

**London Resort Company Holdings Limited** 