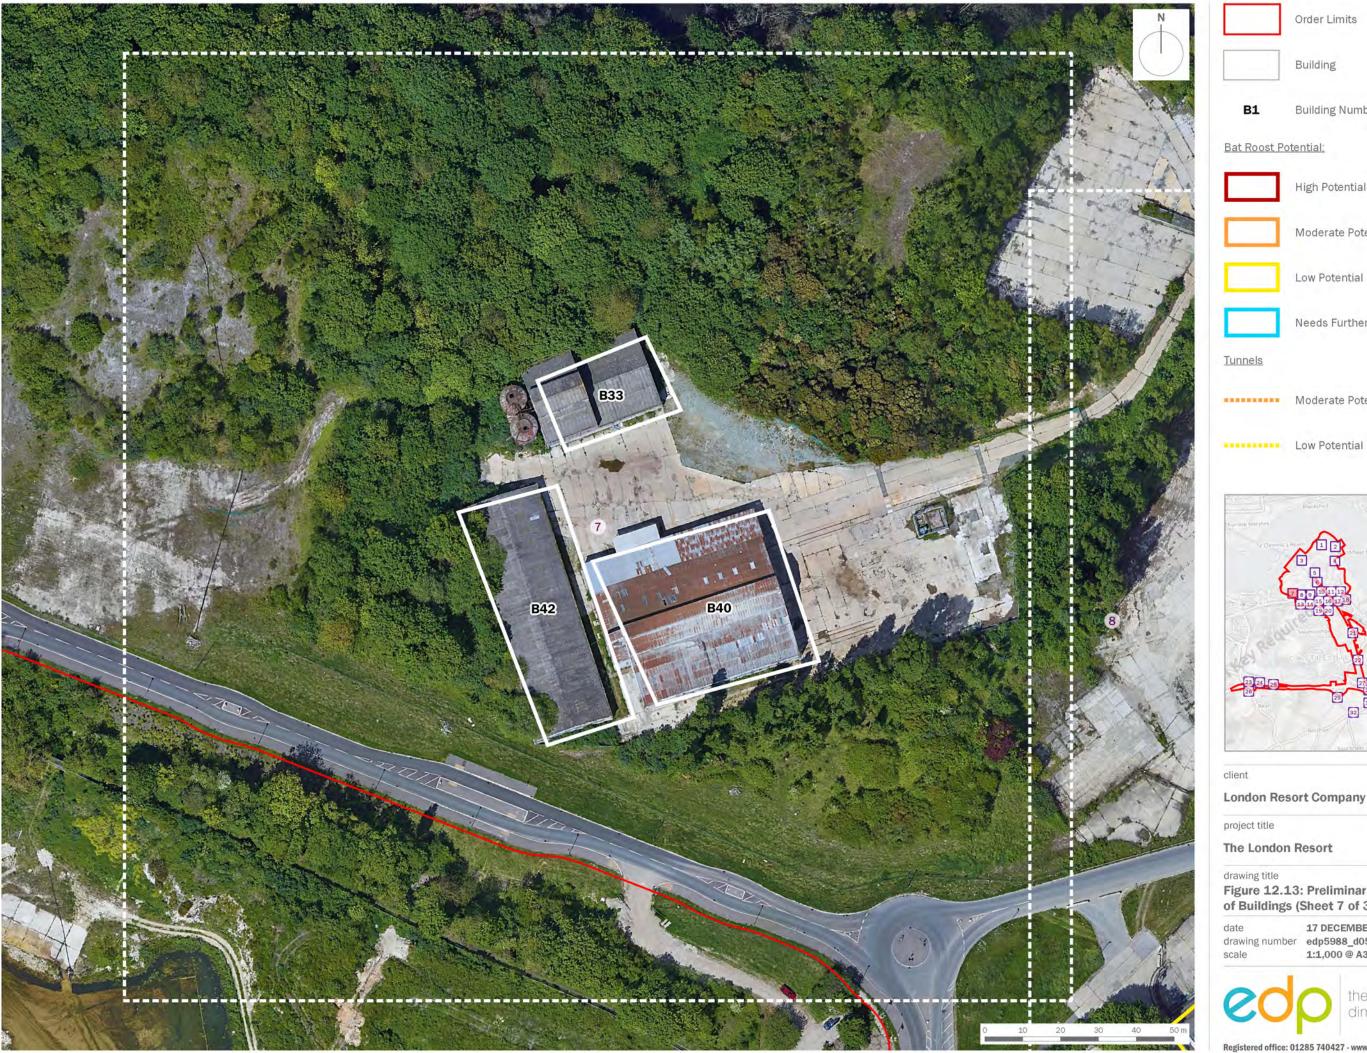

drawing title

Figure 12.13: Preliminary Roost Assessment of Buildings (Sheet 7 of 34)

17 DECEMBER 2020 drawn by RB drawing number edp5988\_d056e scale elp5988\_d056e checked JBi

**London Resort Company Holdings Limited** 