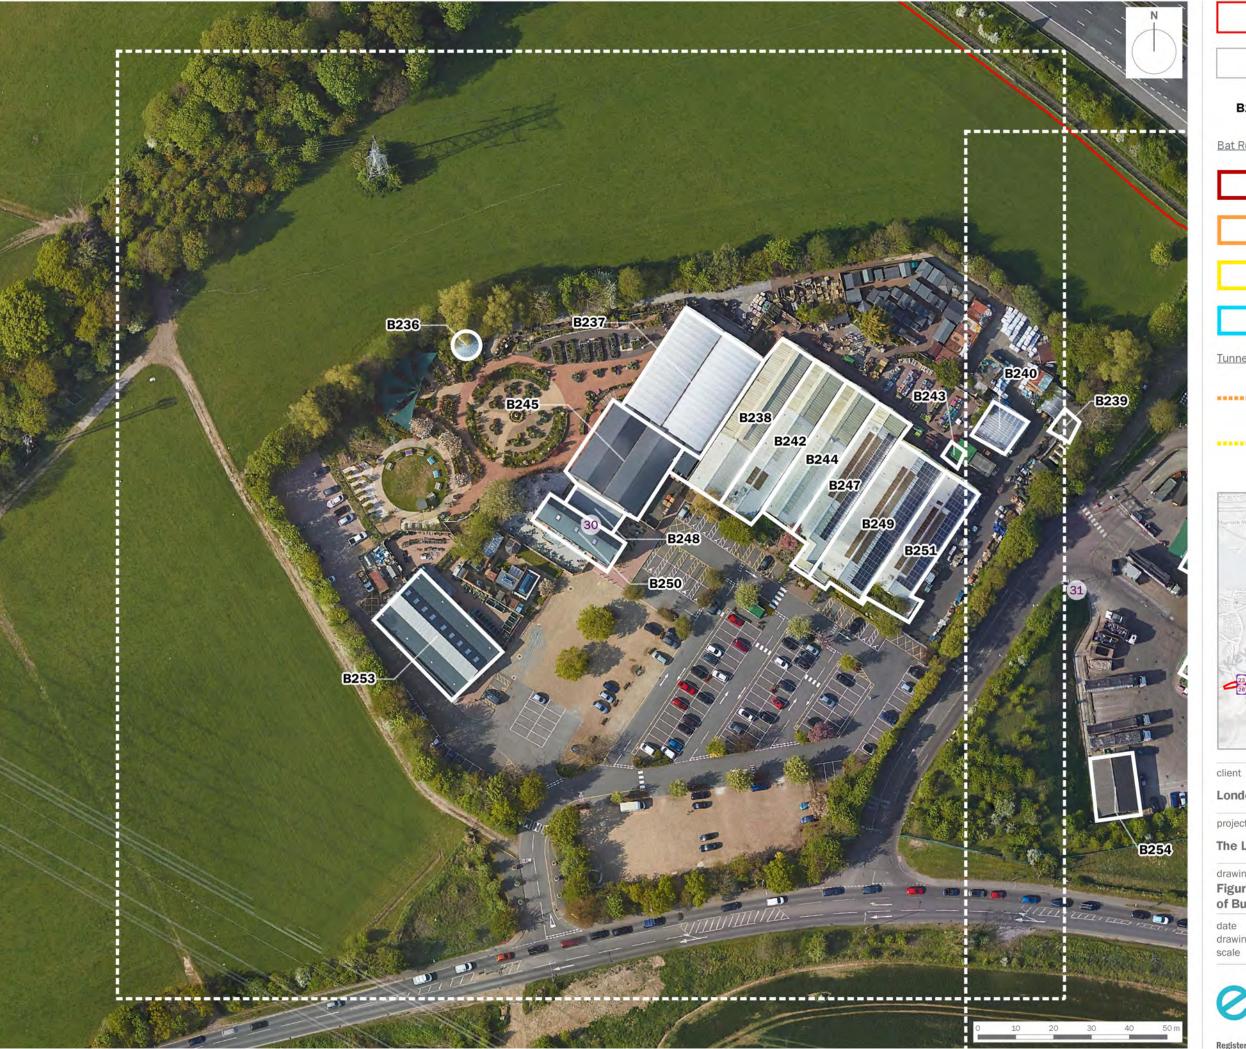

The London Resort

drawing title

Figure 12.13: Preliminary Roost Assessment of Buildings (Sheet 1 of 34)

17 DECEMBER 2020 drawn by RB drawing number edp5988\_d056e scale el1:1,000 @ A3 checked JBi

**London Resort Company Holdings Limited** 