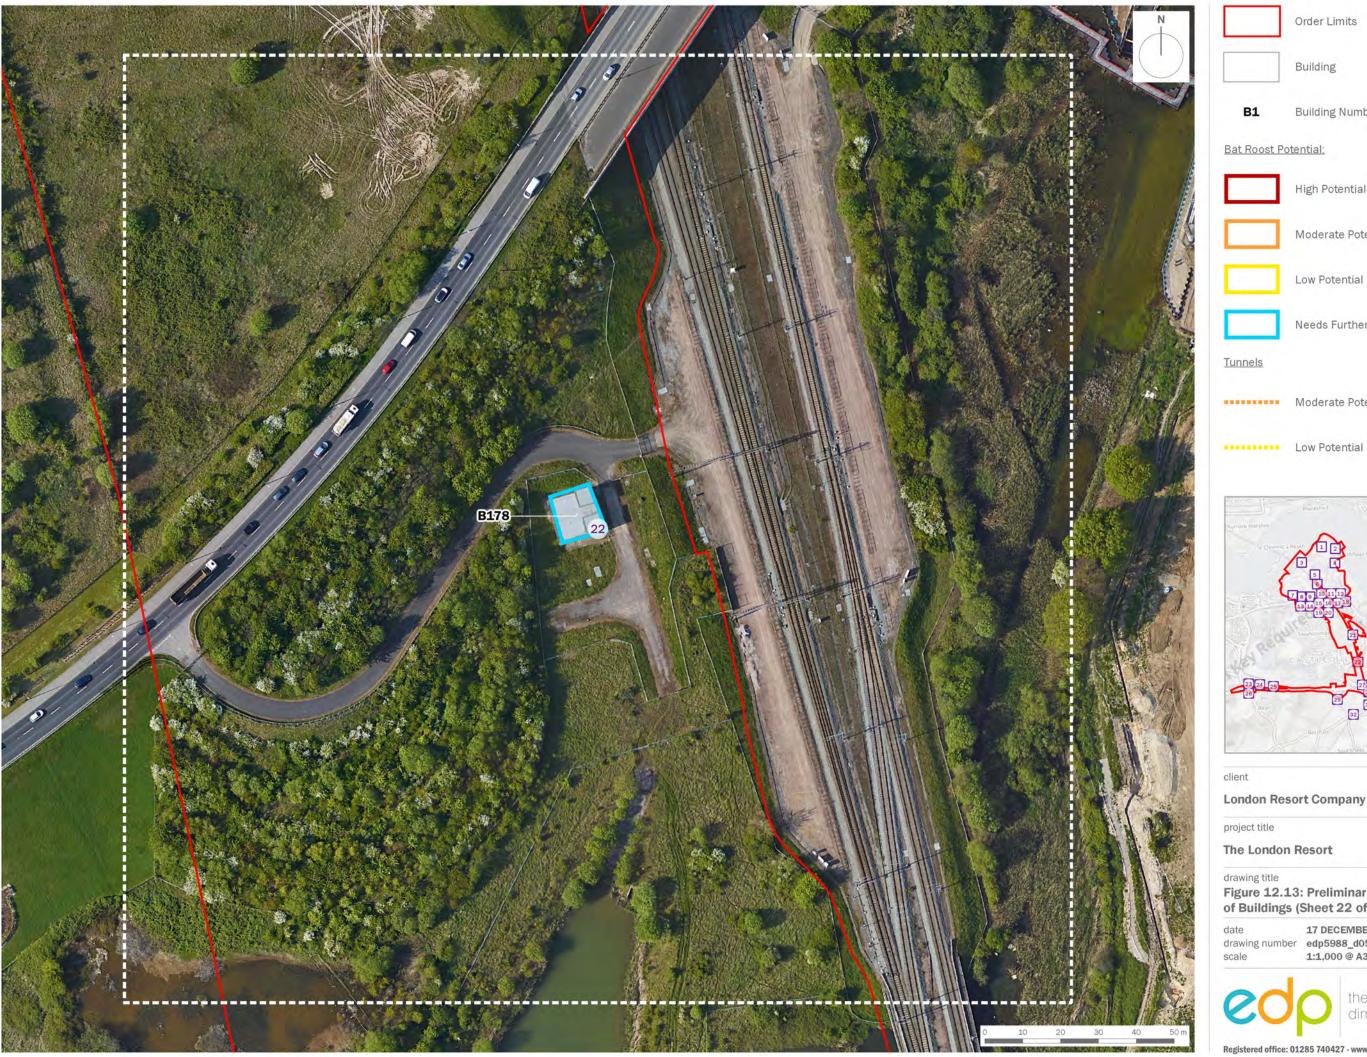

drawing title

Figure 12.13: Preliminary Roost Assessment of Buildings (Sheet 22 of 34)

17 DECEMBER 2020 drawn by RB drawing number edp5988\_d056e scale edp5988\_d056e checked JBi

Figure 12.13: Preliminary Roost Assessment of Buildings (Sheet 23 of 34)