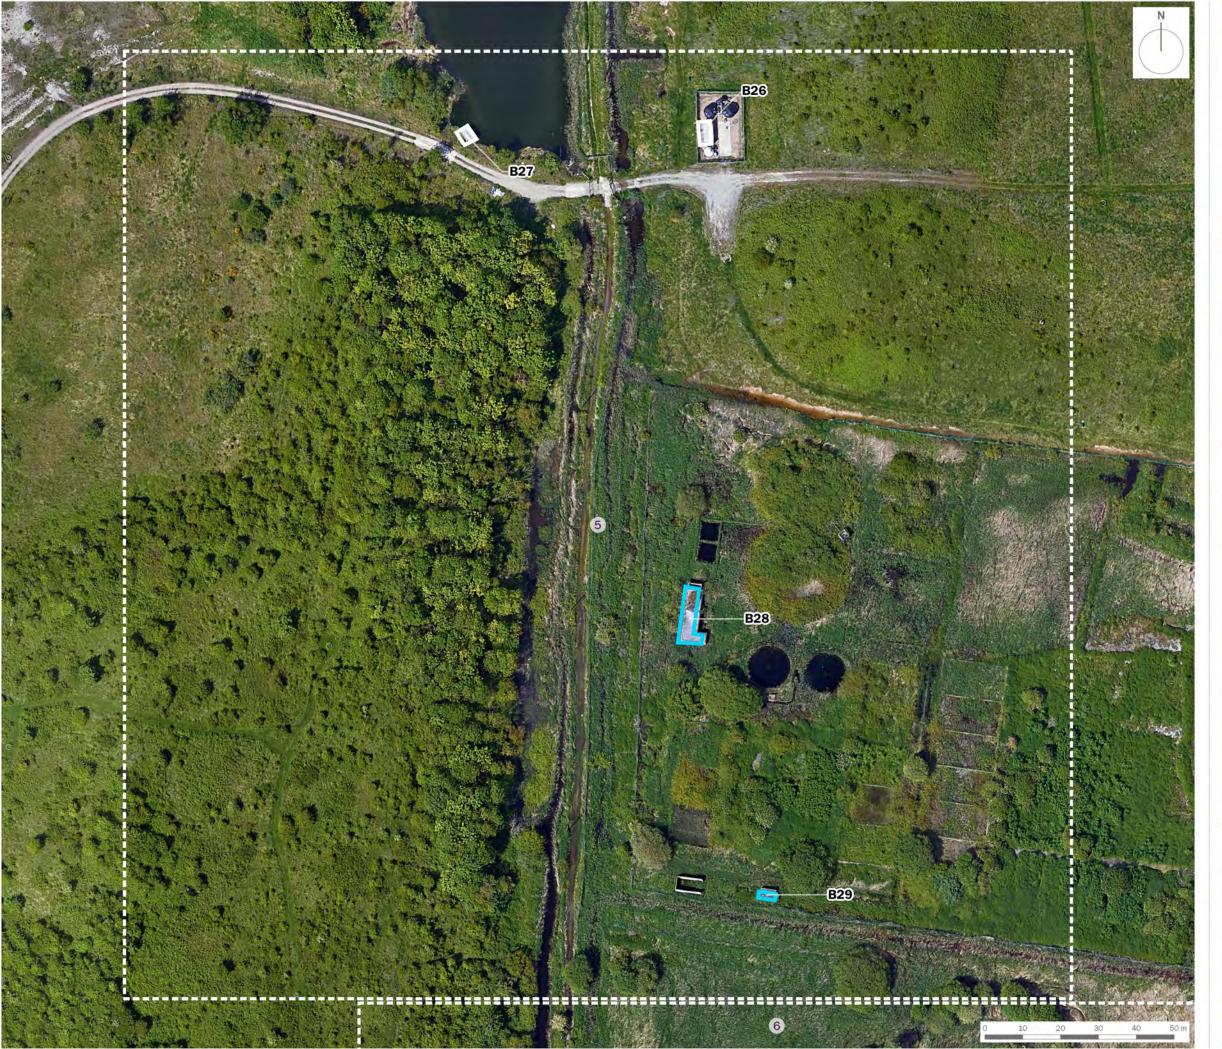

drawing title

Figure 12.13: Preliminary Roost Assessment of Buildings (Sheet 7 of 34)

17 DECEMBER 2020 drawn by RB drawing number edp5988\_d056e scale elp5988\_d056e checked JBi

**London Resort Company Holdings Limited** 