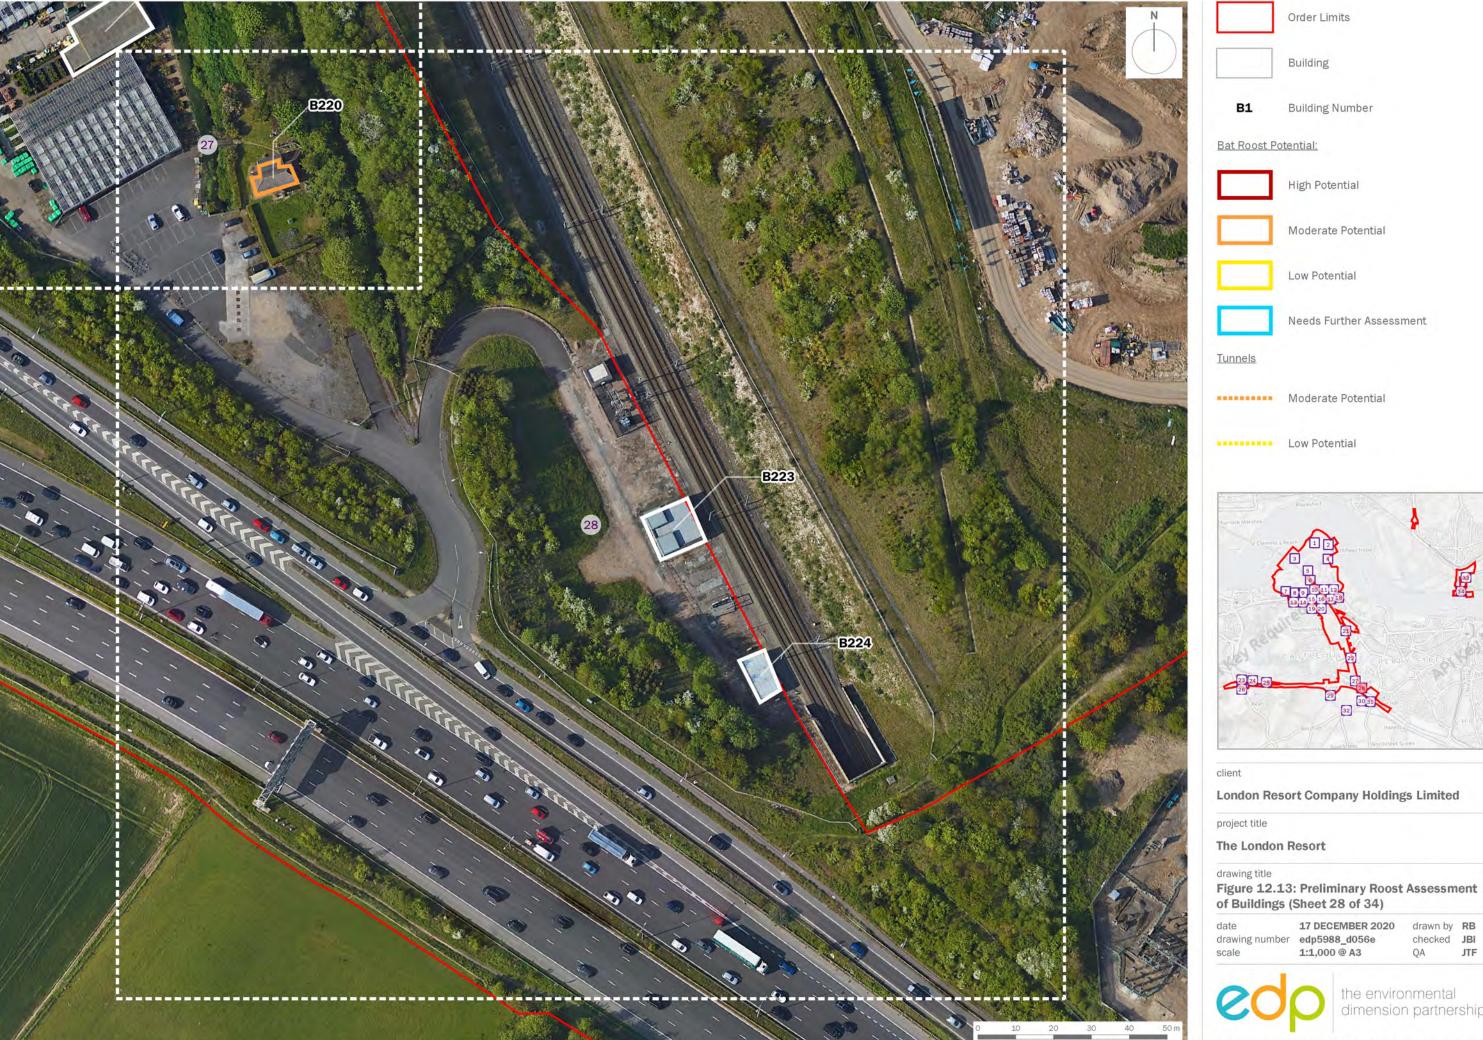

project title

The London Resort

drawing title

Figure 12.13: Preliminary Roost Assessment of Buildings (Sheet 29 of 34)

date 17 DECEMBER 2020 drawn by drawing number edp5988\_d056e checked JBi scale 1:1,000 @ A3 QA JTF