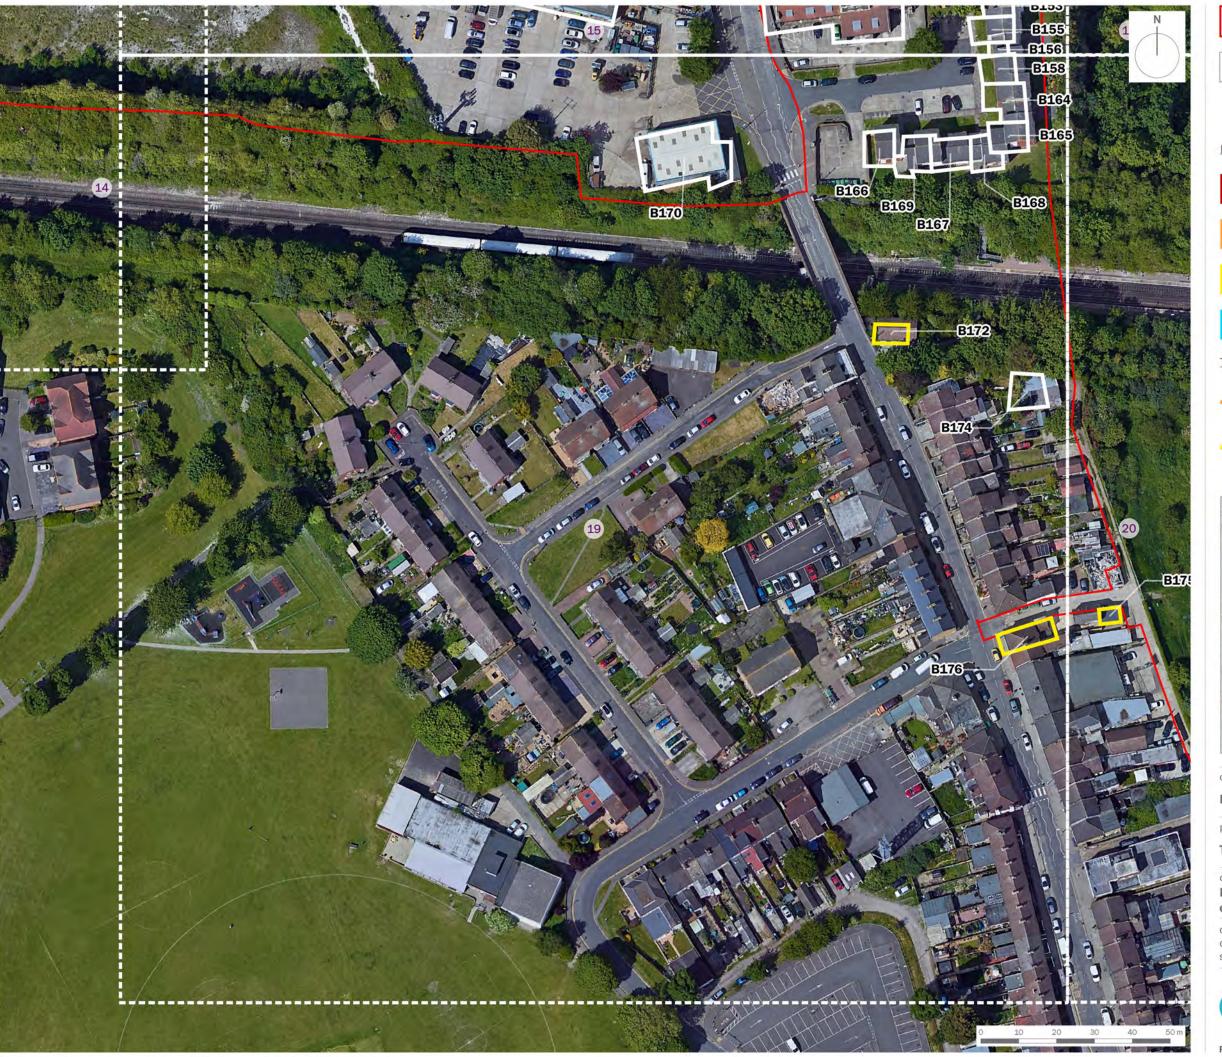

## Figure 12.13 Preliminary Roost Assessment of Buildings

Document reference: 6.3.12.13

Revision: 00

December 2020

Planning Act 2008

The Infrastructure Planning (Applications: Prescribed Forms and Procedure) Regulations 2009

## The London Resort

drawing title

Figure 12.13: Preliminary Roost Assessment of Buildings

date 17 DECEMBER 2020 drawn by drawing number edp5988\_d056e checked JBi checked 1:25,000 @ A3 QA JTF

project title