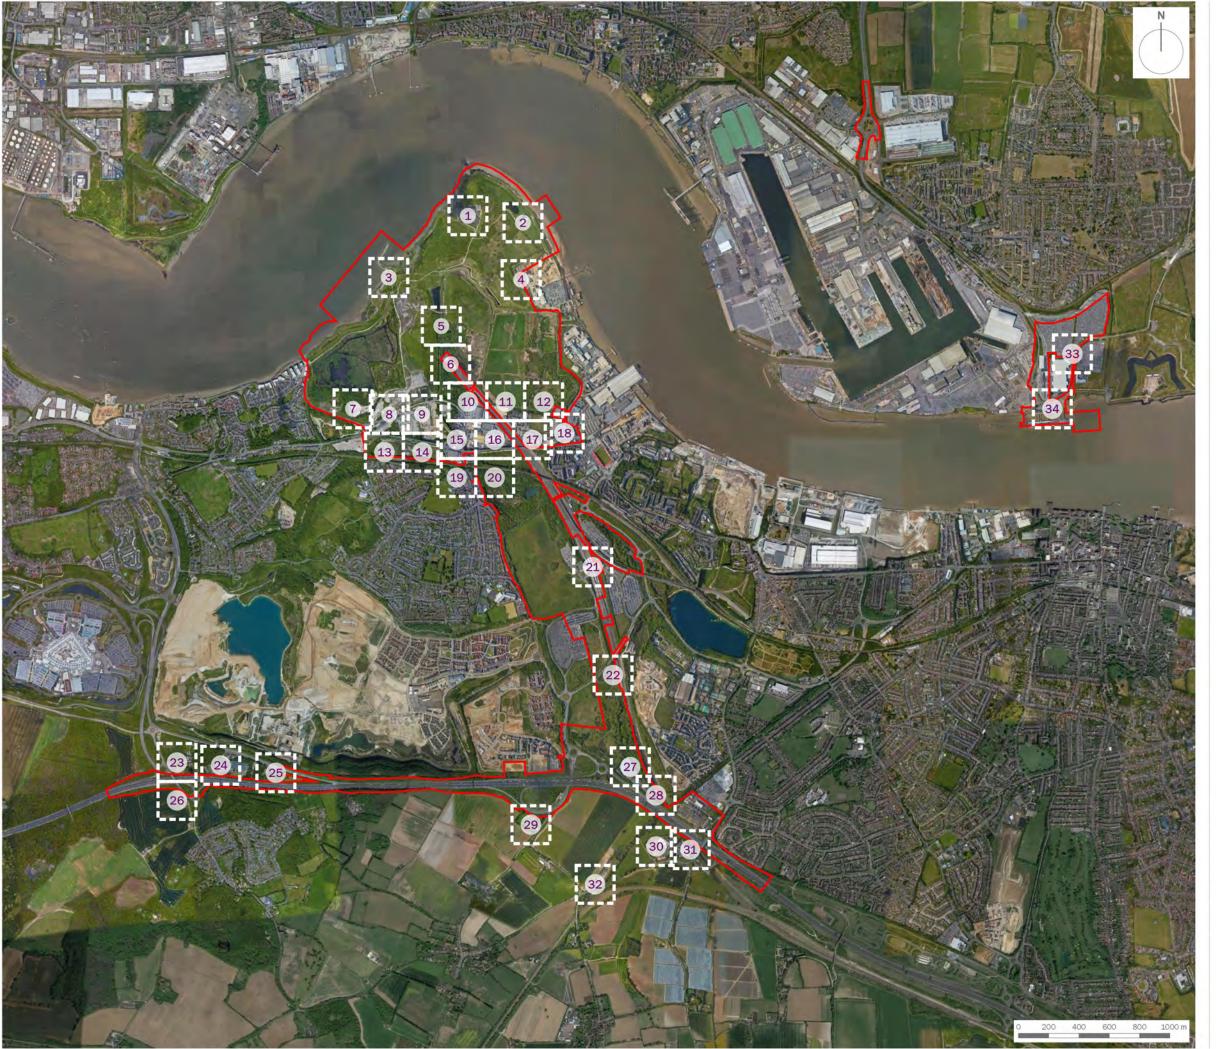

## The London Resort

drawing title

Figure 12.13: Preliminary Roost Assessment of Buildings

date 17 DECEMBER 2020 drawn by drawing number edp5988\_d056e checked JBi checked 1:25,000 @ A3 QA JTF

project title