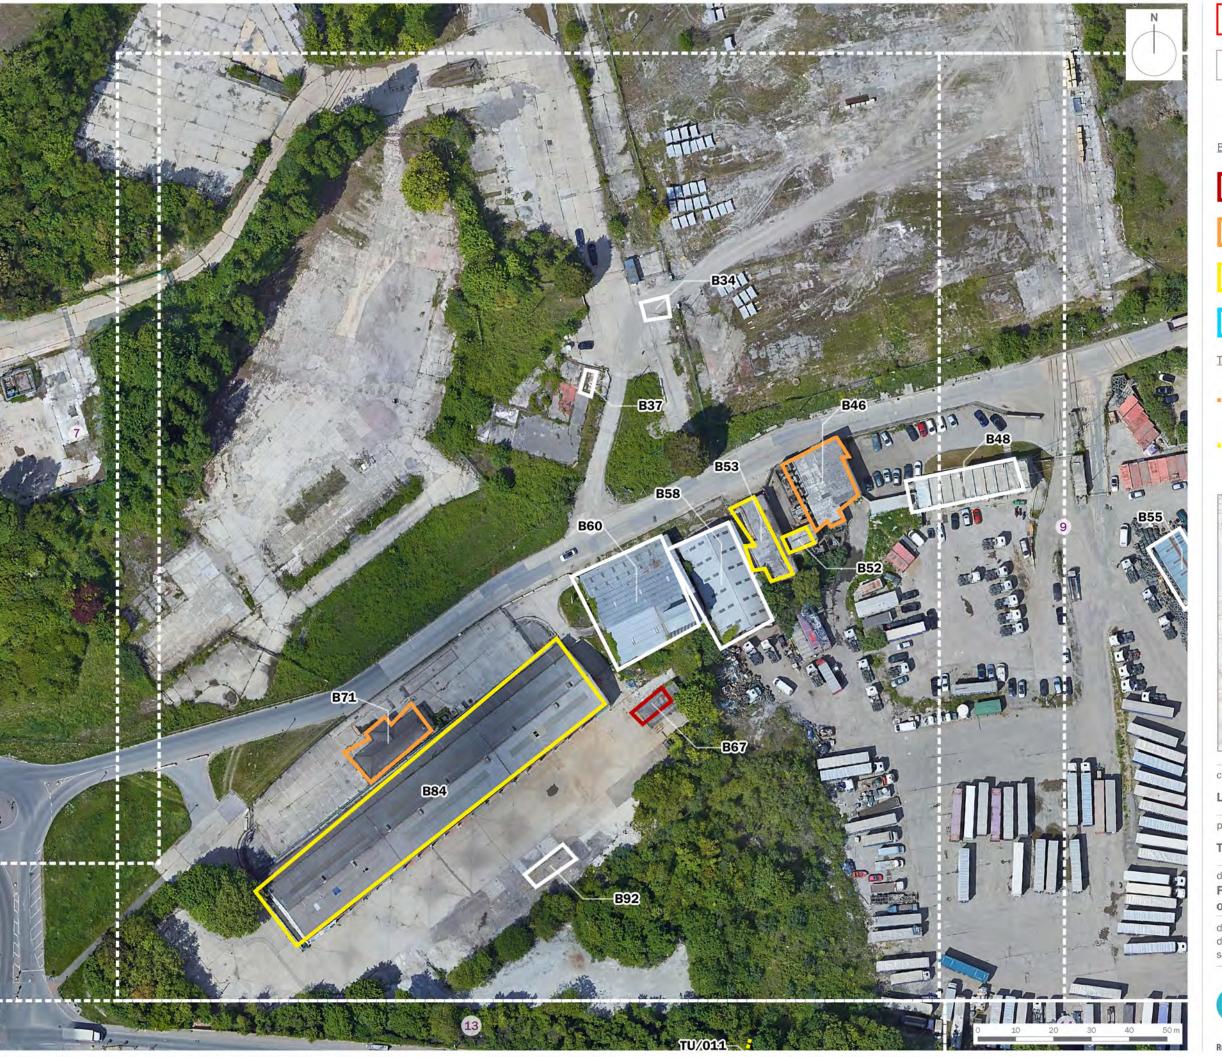

## Figure 12.13 Preliminary Roost Assessment of Buildings

Document reference: 6.3.12.13

Revision: 00

December 2020

Planning Act 2008

The Infrastructure Planning (Applications: Prescribed Forms and Procedure) Regulations 2009

## The London Resort

drawing title

Figure 12.13: Preliminary Roost Assessment of Buildings

date 17 DECEMBER 2020 drawn by drawing number edp5988\_d056e checked JBi checked 1:25,000 @ A3 QA JTF

project title