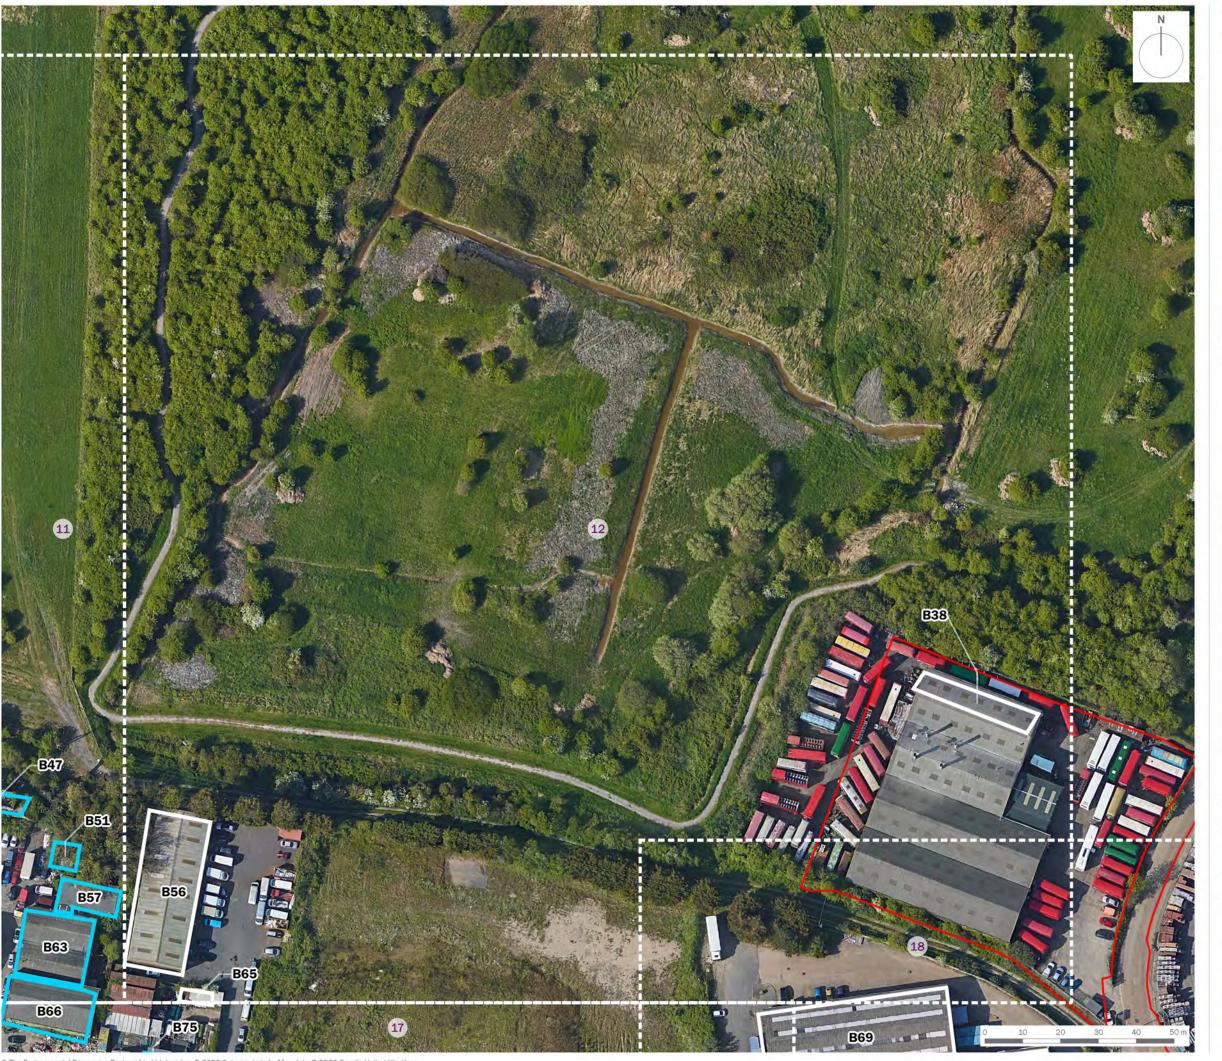

project title

The London Resort

drawing title

Figure 12.13: Preliminary Roost Assessment of Buildings (Sheet 8 of 34)

date 17 DECEMBER 2020 drawn by RB checked JBi scale 11,000 @ A3 QA JTF

Low Potential

**London Resort Company Holdings Limited** 