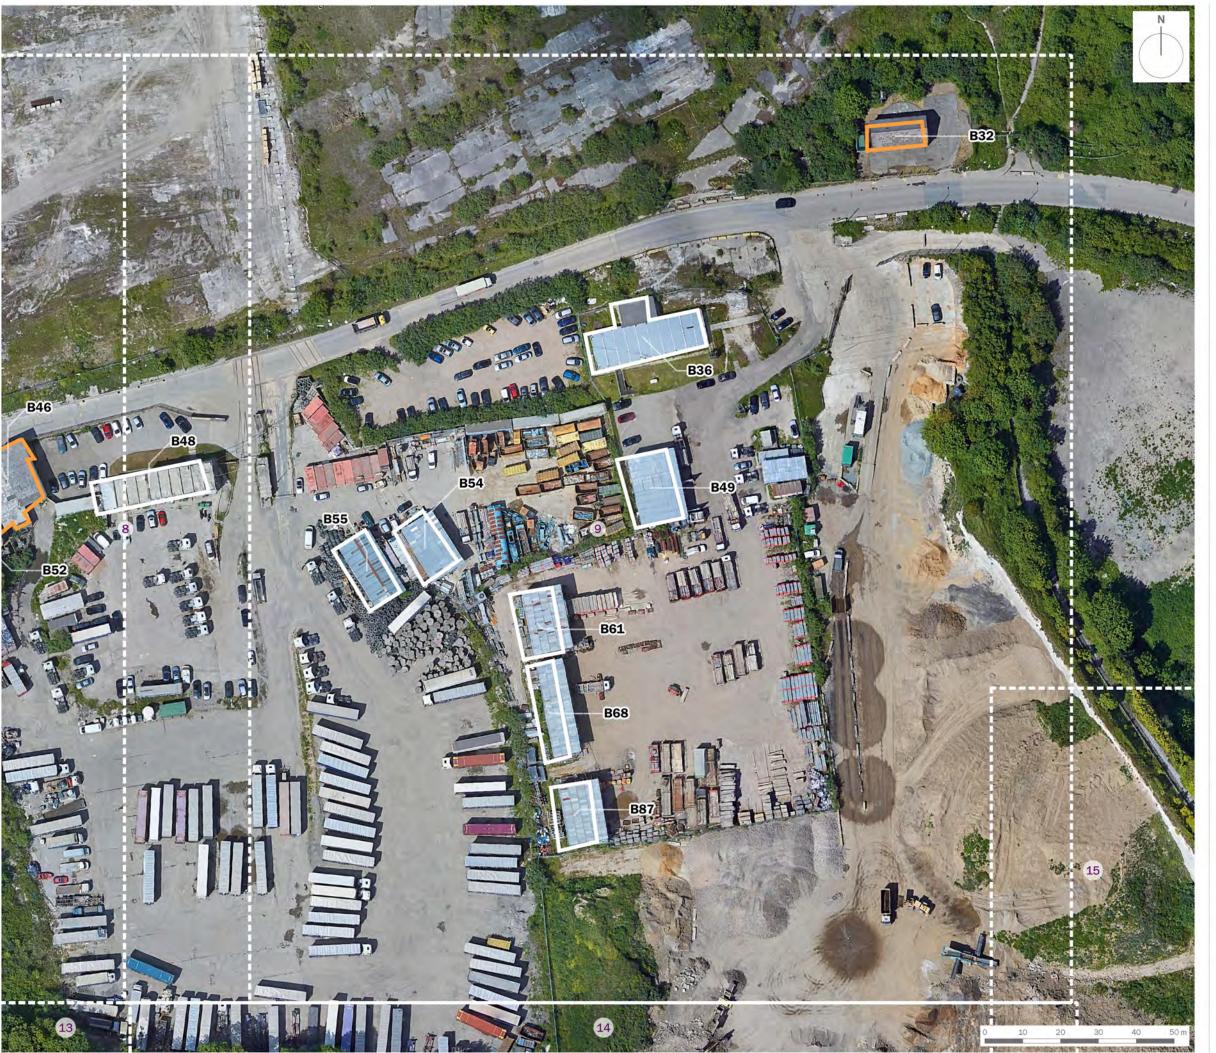

f 34)

date 17 DECEMBER 2020 drawn by RB checked JBi scale 11,000 @ A3 QA JTF









**London Resort Company Holdings Limited** 

project title

The London Resort

drawing title

Figure 12.13: Preliminary Roost Assessment of Buildings (Sheet 5 of 34)

date 17 DECEMBER 2020 drawn by RB checked JBi scale 11,000 @ A3 QA JTF











project title

The London Resort

drawing title

Figure 12.13: Preliminary Roost Assessment of Buildings (Sheet 7 of 34)

17 DECEMBER 2020 drawn by RB drawing number edp5988\_d056e scale elp5988\_d056e checked JBi









**London Resort Company Holdings Limited** 

project title

The London Resort

drawing title

Figure 12.13: Preliminary Roost Assessment of Buildings (Sheet 8 of 34)

date 17 DECEMBER 2020 drawn by RB checked JBi scale 11,000 @ A3 QA JTF







Low Potential



**London Resort Company Holdings Limited** 

project title

The London Resort

drawing title

Figure 12.13: Preliminary Roost Assessment of Buildings (Sheet 9 of 34)

17 DECEMBER 2020 drawn by RB drawing number edp5988\_d056e scale 1:1,000 @ A3 checked JBi



the environmental dimension partnership

JTF







project title

The London Resort

drawing title

Figure 12.13: Preliminary Roost Assessment of Buildings (Sheet 10 of 34)

17 DECEMBER 2020 drawn by RB drawing number edp5988\_d056e scale edp5988\_d056e checked JBi









Figure 12.13: Preliminary Roost Assessment of Buildings (Sheet 11 of 34)

17 DECEMBER 2020 drawn by RB drawing number edp5988\_d056e scale 1:1,000 @ A3 checked JBi JTF









**London Resort Company Holdings Limited** 

project title

The Lo