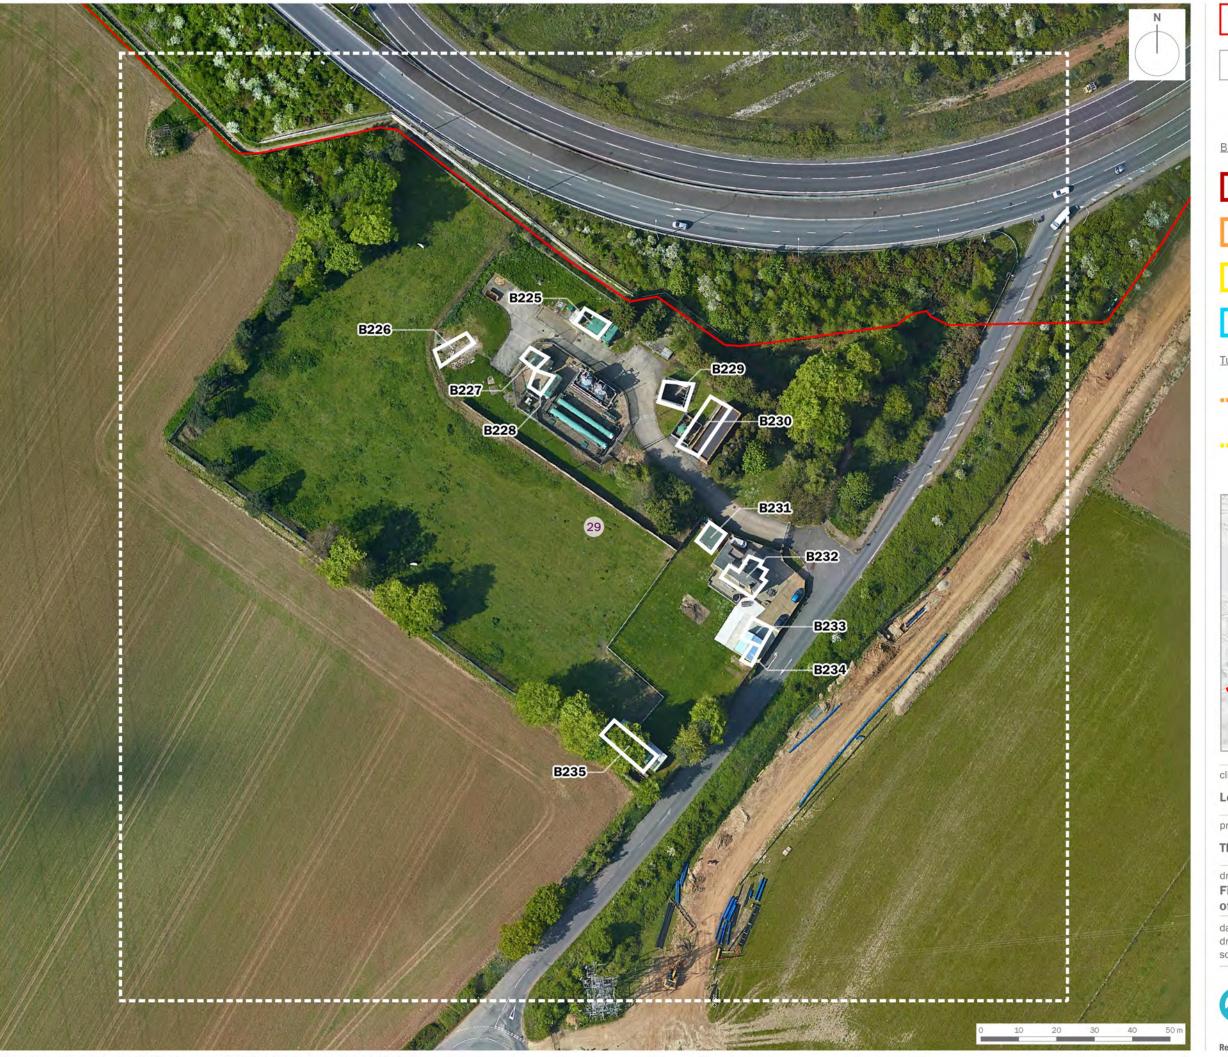

project title

The London Resort

drawing title

Figure 12.13: Preliminary Roost Assessment of Buildings (Sheet 29 of 34)

date 17 DECEMBER 2020 drawn by drawing number edp5988\_d056e checked JBi scale 1:1,000 @ A3 QA JTF