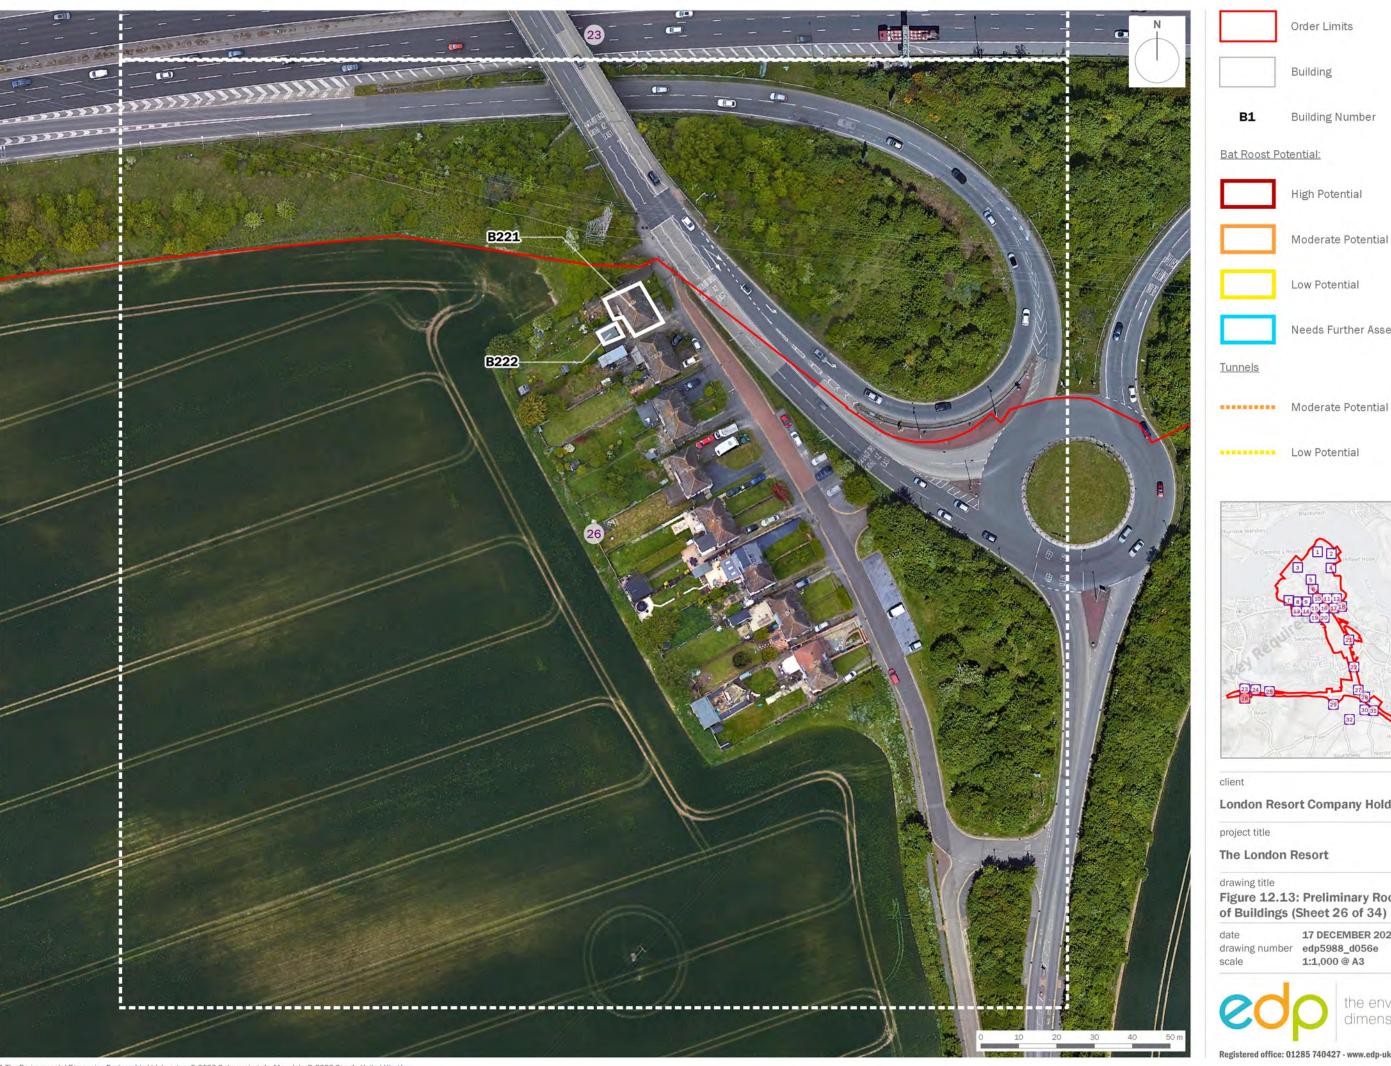

drawing title

Figure 12.13: Preliminary Roost Assessment of Buildings (Sheet 26 of 34)

17 DECEMBER 2020 drawn by RB drawing number edp5988\_d056e scale el1:1,000 @ A3 checked JBi

**London Resort Company Holdings Limited** 