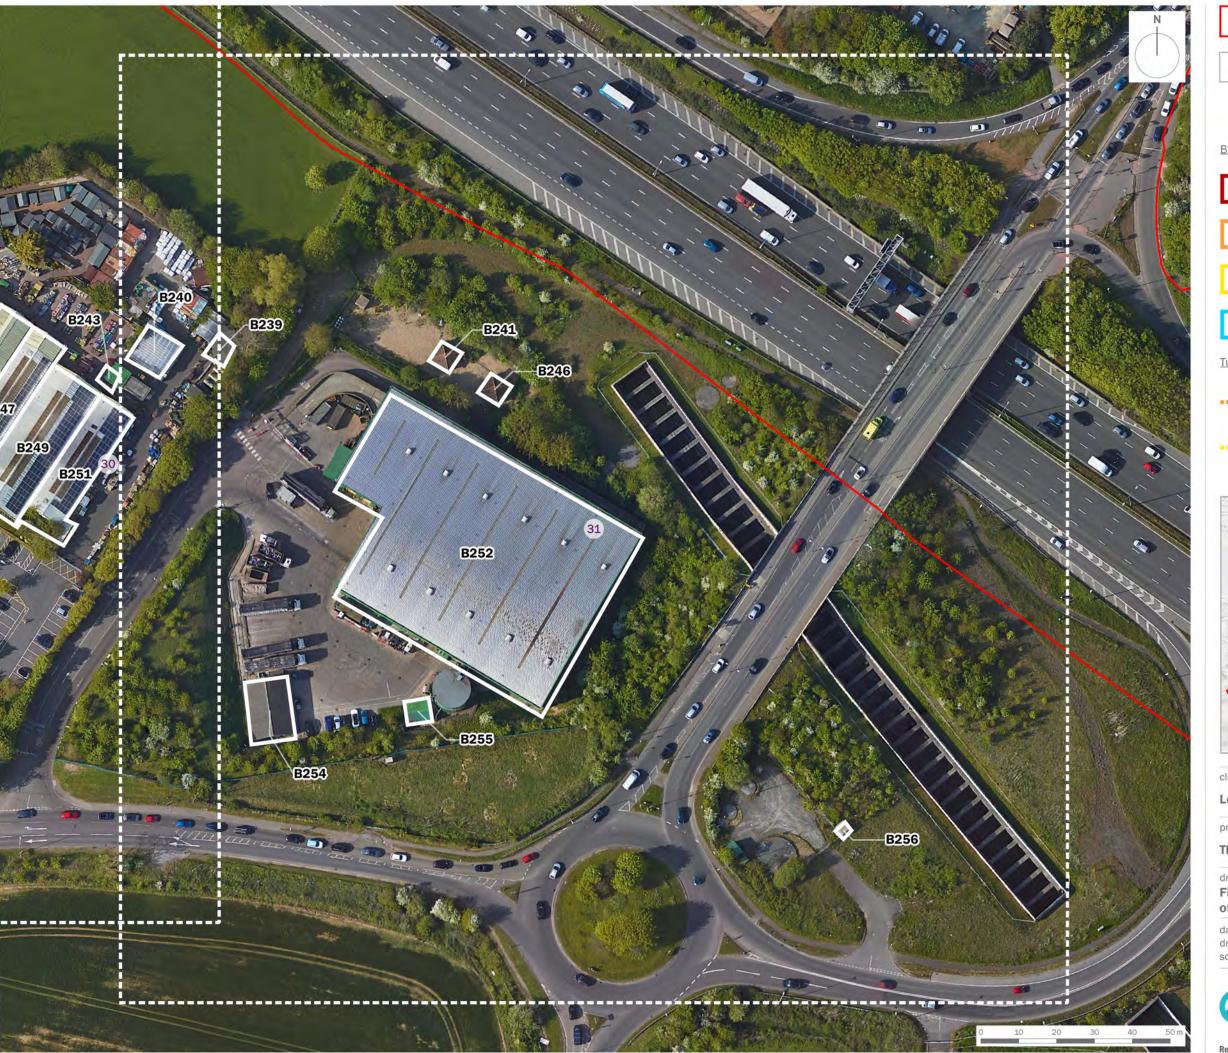

project title

The London Resort

drawing title

Figure 12.13: Preliminary Roost Assessment of Buildings (Sheet 2 of 34)

date 17 DECEMBER 2020 drawn by RB checked JBi scale 17.000 @ A3 QA JTF

project title

The London Resort