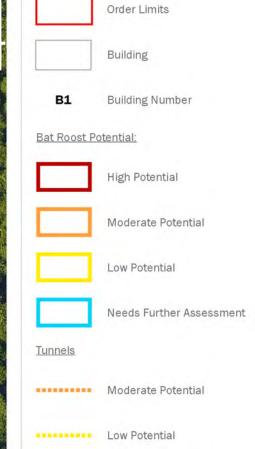

project title

The London Resort

drawing title

Figure 12.13: Preliminary Roost Assessment of Buildings (Sheet 8 of 34)

date 17 DECEMBER 2020 drawn by RB checked JBi scale 11,000 @ A3 QA JTF

Low Potential

**London Resort Company Holdings Limited** 

Moderate Potential

Low Potential

**London Resort Company Holdings Limited** 

project title

The London Resort

drawing title

Figure 12.13: Preliminary Roost Assessment of Buildings (Sheet 13 of 34)

drawing number edp5988\_d056e scale edp5988\_d056e