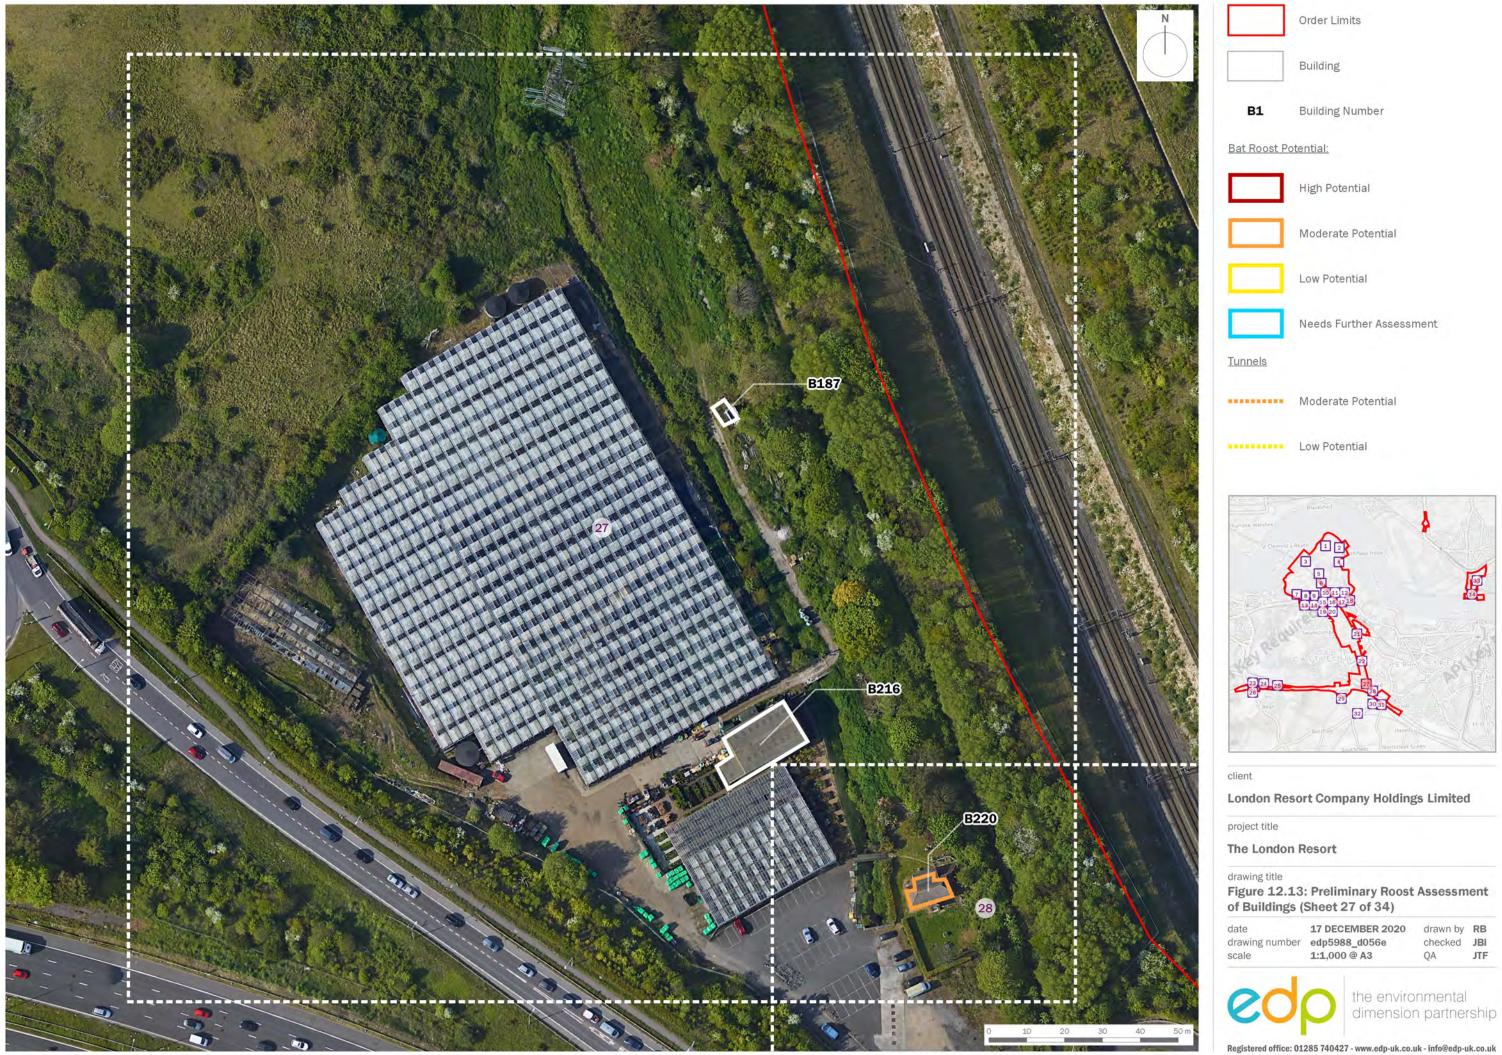

project title

The London Resort

drawing title

Figure 12.13: Preliminary Roost Assessment of Buildings (Sheet 29 of 34)

date 17 DECEMBER 2020 drawn by drawing number edp5988\_d056e checked JBi scale 1:1,000 @ A3 QA JTF