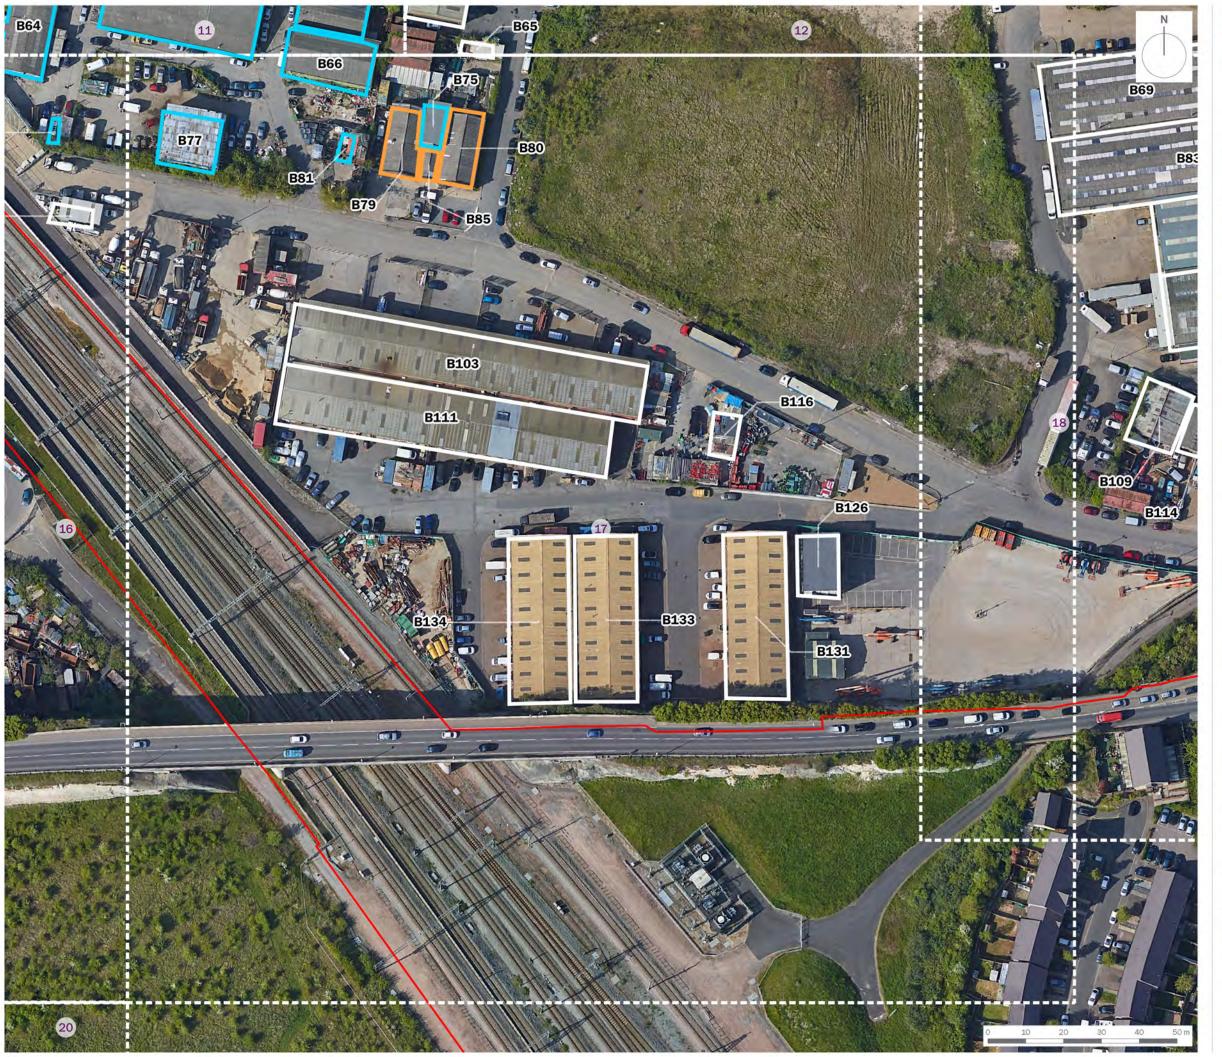

The London Resort

drawing title

Figure 12.13: Preliminary Roost Assessment of Buildings (Sheet 18 of 34)

17 DECEMBER 2020 drawn by RB drawing number edp5988\_d056e scale 1:1,000 @ A3 checked JBi JTF

**London Resort Company Holdings Limited** 