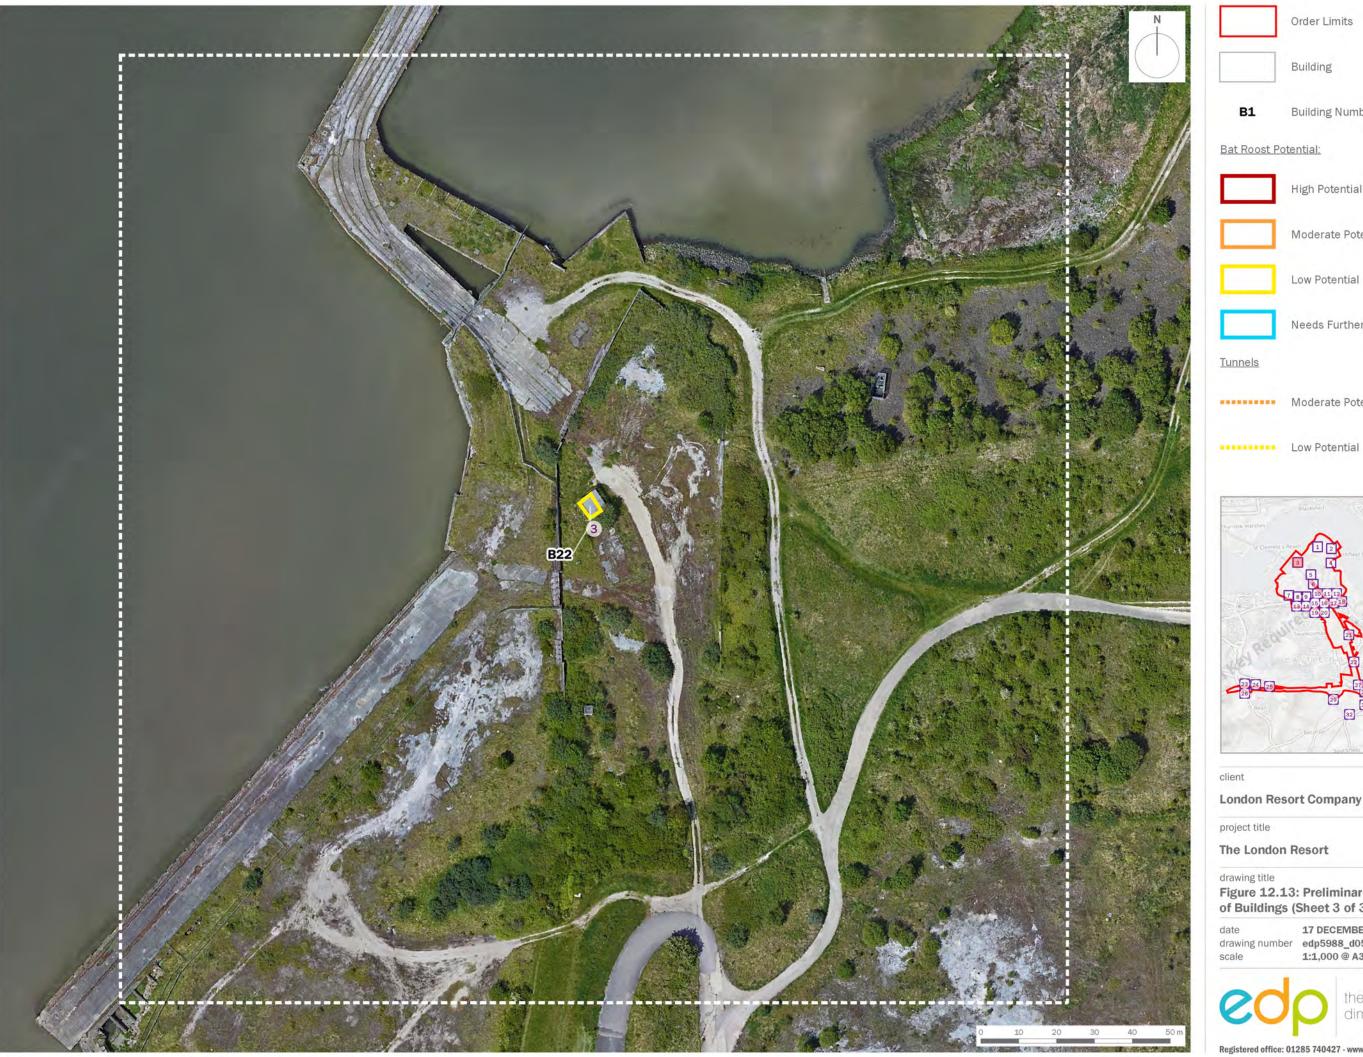

drawing title

Figure 12.13: Preliminary Roost Assessment of Buildings (Sheet 3 of 34)

17 DECEMBER 2020 drawn by RB drawing number edp5988\_d056e scale el1:1,000 @ A3 checked JBi

**London Resort Company Holdings Limited** 