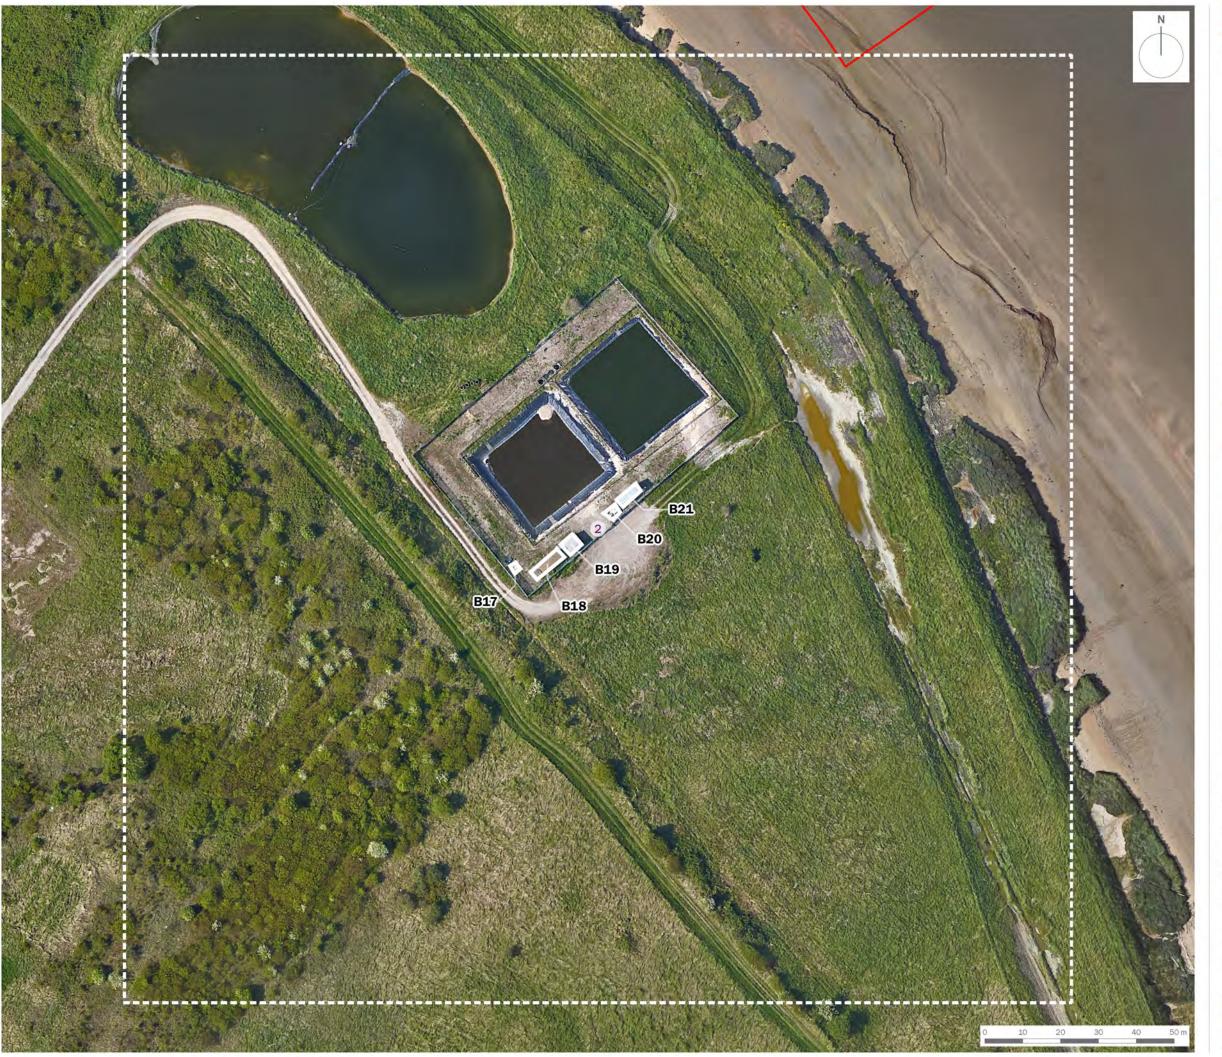

drawing title

Figure 12.13: Preliminary Roost Assessment of Buildings (Sheet 3 of 34)

17 DECEMBER 2020 drawn by RB drawing number edp5988\_d056e scale el1:1,000 @ A3 checked JBi

**London Resort Company Holdings Limited** 