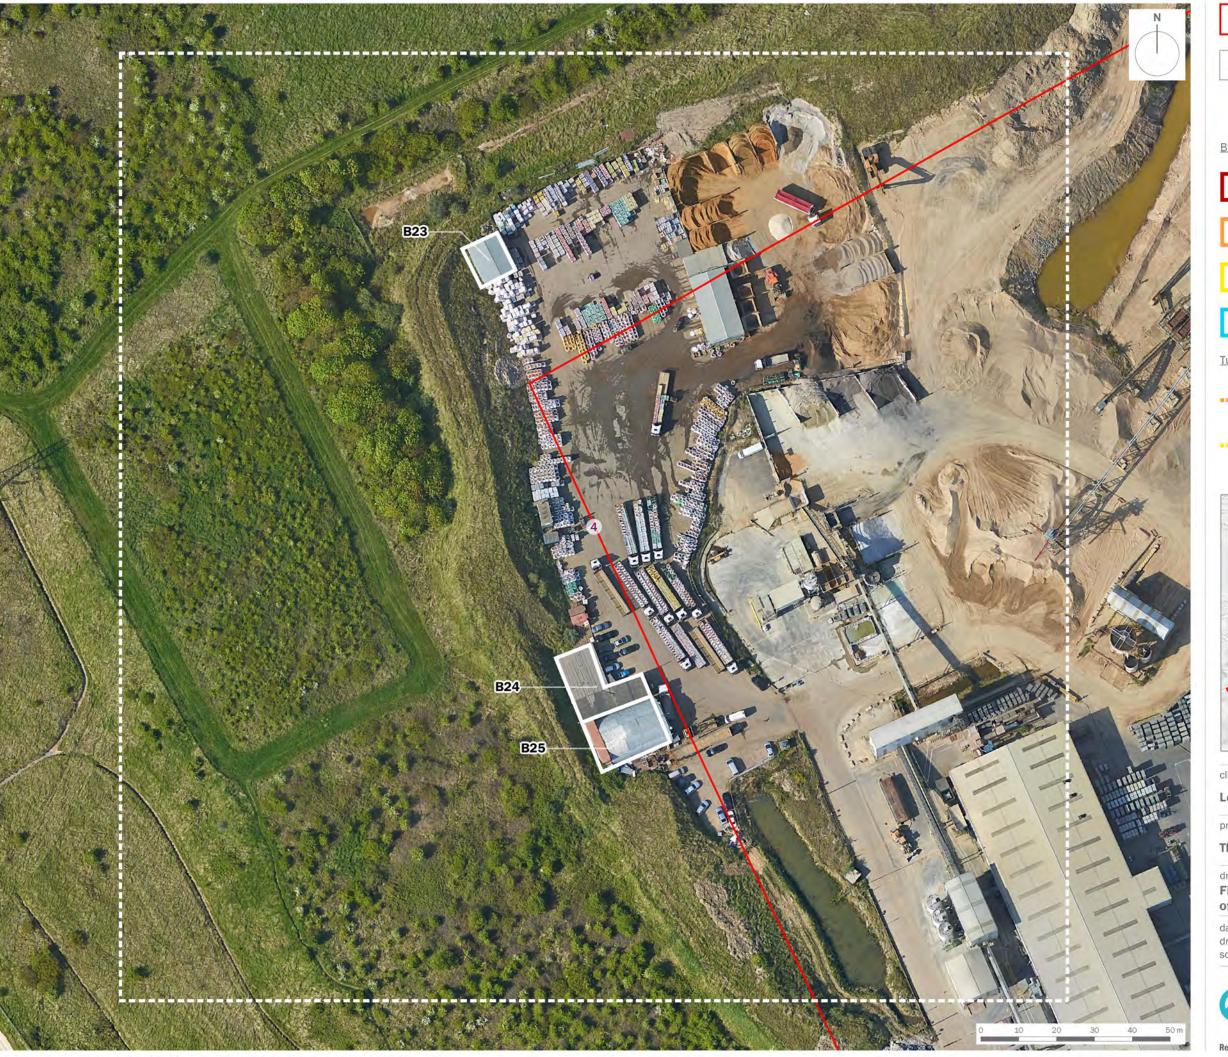

project title

The London Resort

drawing title

Figure 12.13: Preliminary Roost Assessment of Buildings (Sheet 5 of 34)

date 17 DECEMBER 2020 drawn by RB checked JBi scale 11,000 @ A3 QA JTF

project title

The London Resort