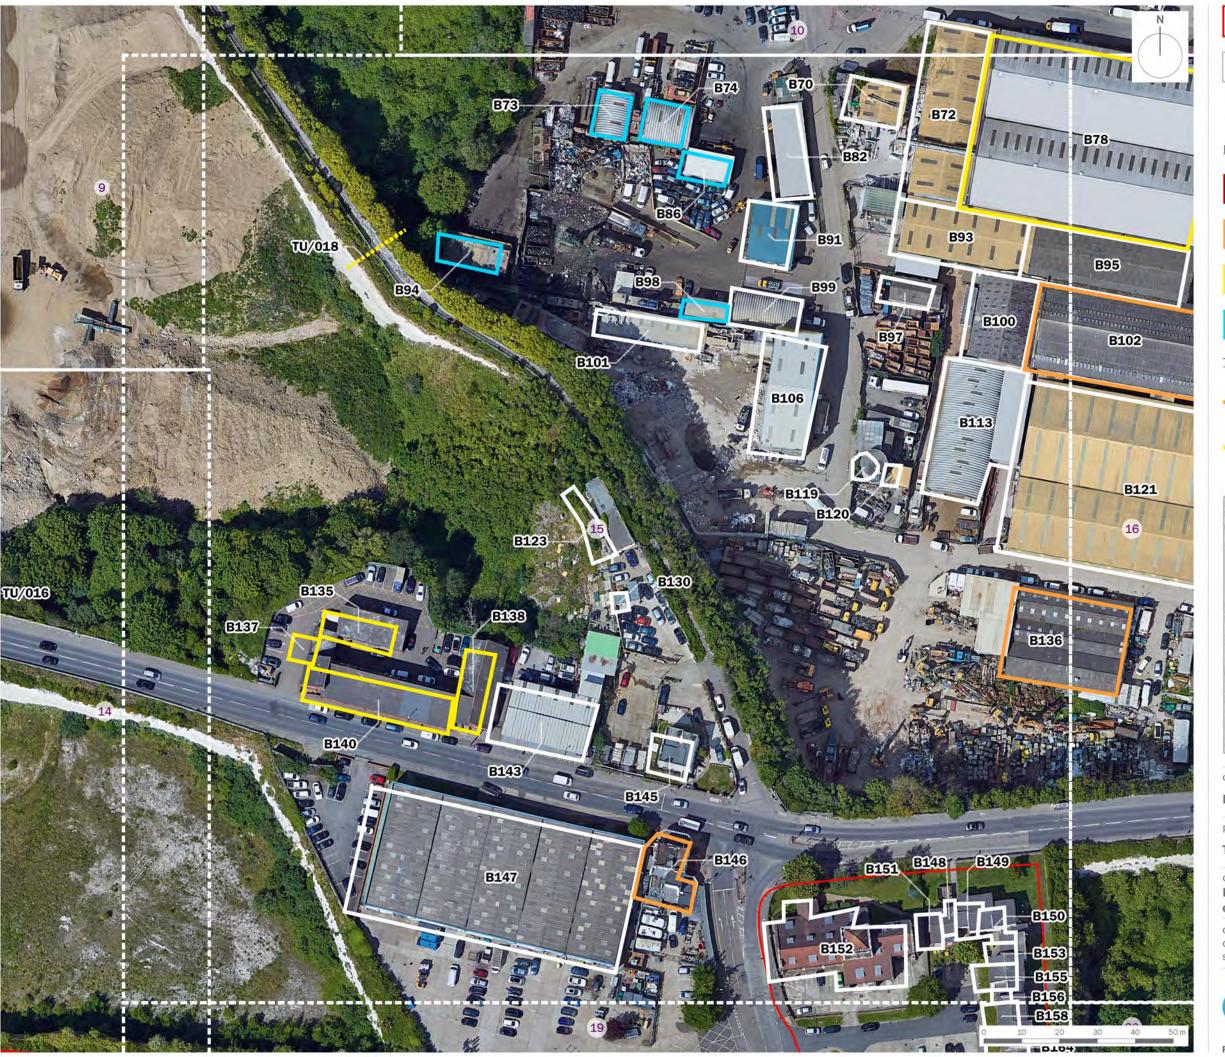

Moderate Potential

Low Potential

**London Resort Company Holdings Limited** 

project title

The London Resort

drawing title

Figure 12.13: Preliminary Roost Assessment of Buildings (Sheet 13 of 34)

drawing number edp5988\_d056e scale edp5988\_d056e

17 DECEMBER 2020 drawn by RB

checked JBi JTF

dimension partnership

**London Resort Company Holdings Limited** 

project title

The London Resort

drawing title

Figure 12.13: Preliminary Roost Assessment of Buildings (Sheet 14 of 34)