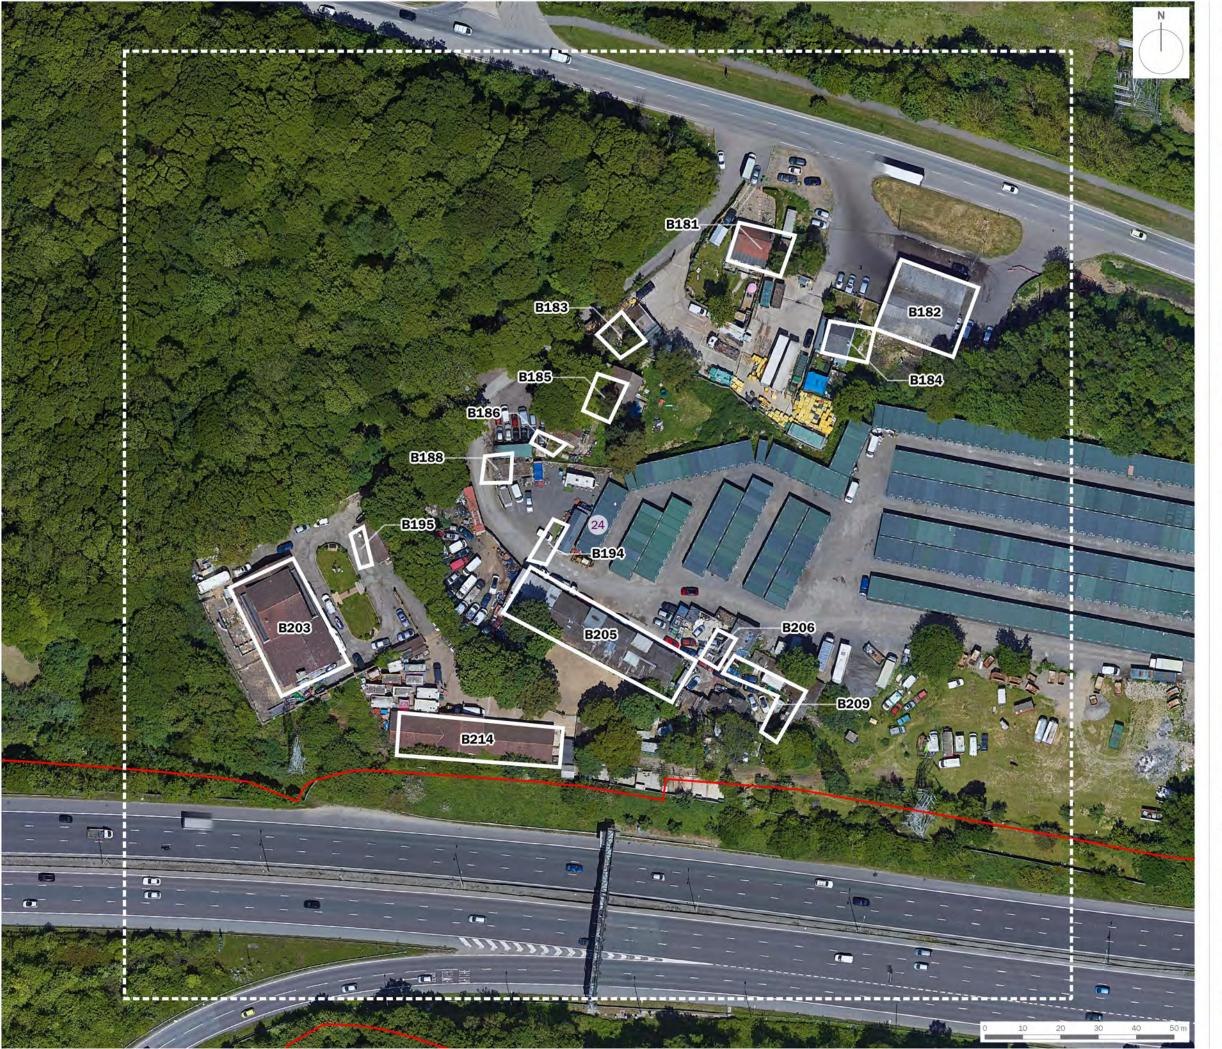

## Figure 12.13 Preliminary Roost Assessment of Buildings

Document reference: 6.3.12.13

Revision: 00

December 2020

Planning Act 2008

The Infrastructure Planning (Applications: Prescribed Forms and Procedure) Regulations 2009

## The London Resort

drawing title

Figure 12.13: Preliminary Roost Assessment of Buildings

date 17 DECEMBER 2020 drawn by drawing number edp5988\_d056e checked JBi checked 1:25,000 @ A3 QA JTF

project title

The London Resort

drawing title

Figure 12.13: Preliminary Roost Assessment of Buildings (Sheet 1 of 34)

17 DECEMBER 2020 drawn by RB drawing number edp5988\_d056e scale el1:1,000 @ A3 checked JBi

**London Resort Company Holdings Limited** 