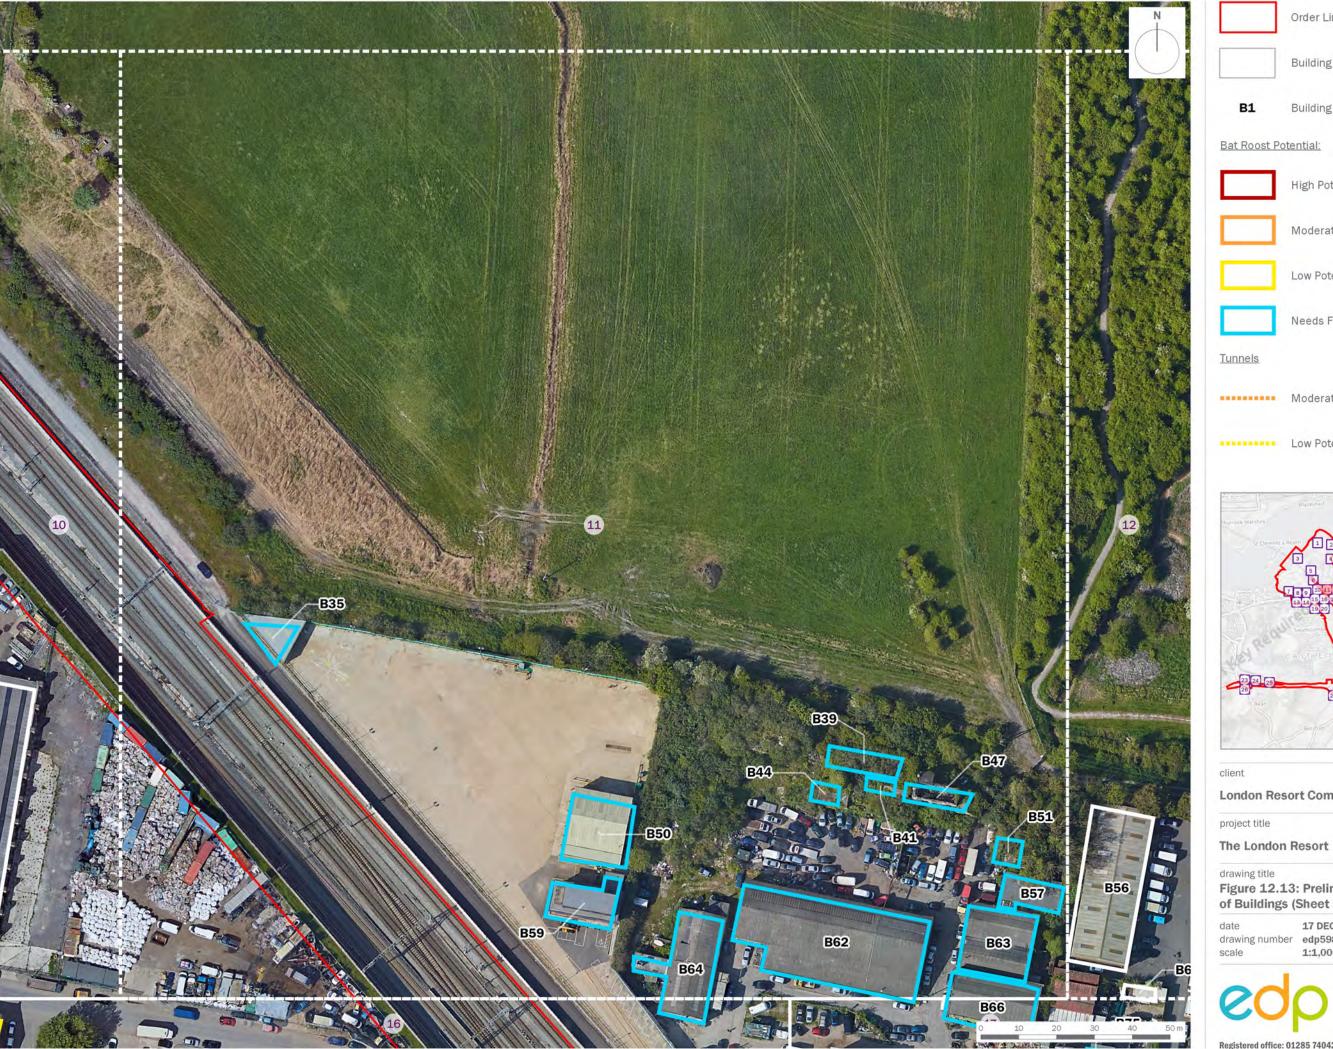

Figure 12.13: Preliminary Roost Assessment of Buildings (Sheet 11 of 34)

17 DECEMBER 2020 drawn by RB drawing number edp5988\_d056e scale 1:1,000 @ A3 checked JBi JTF

**London Resort Company Holdings Limited** 