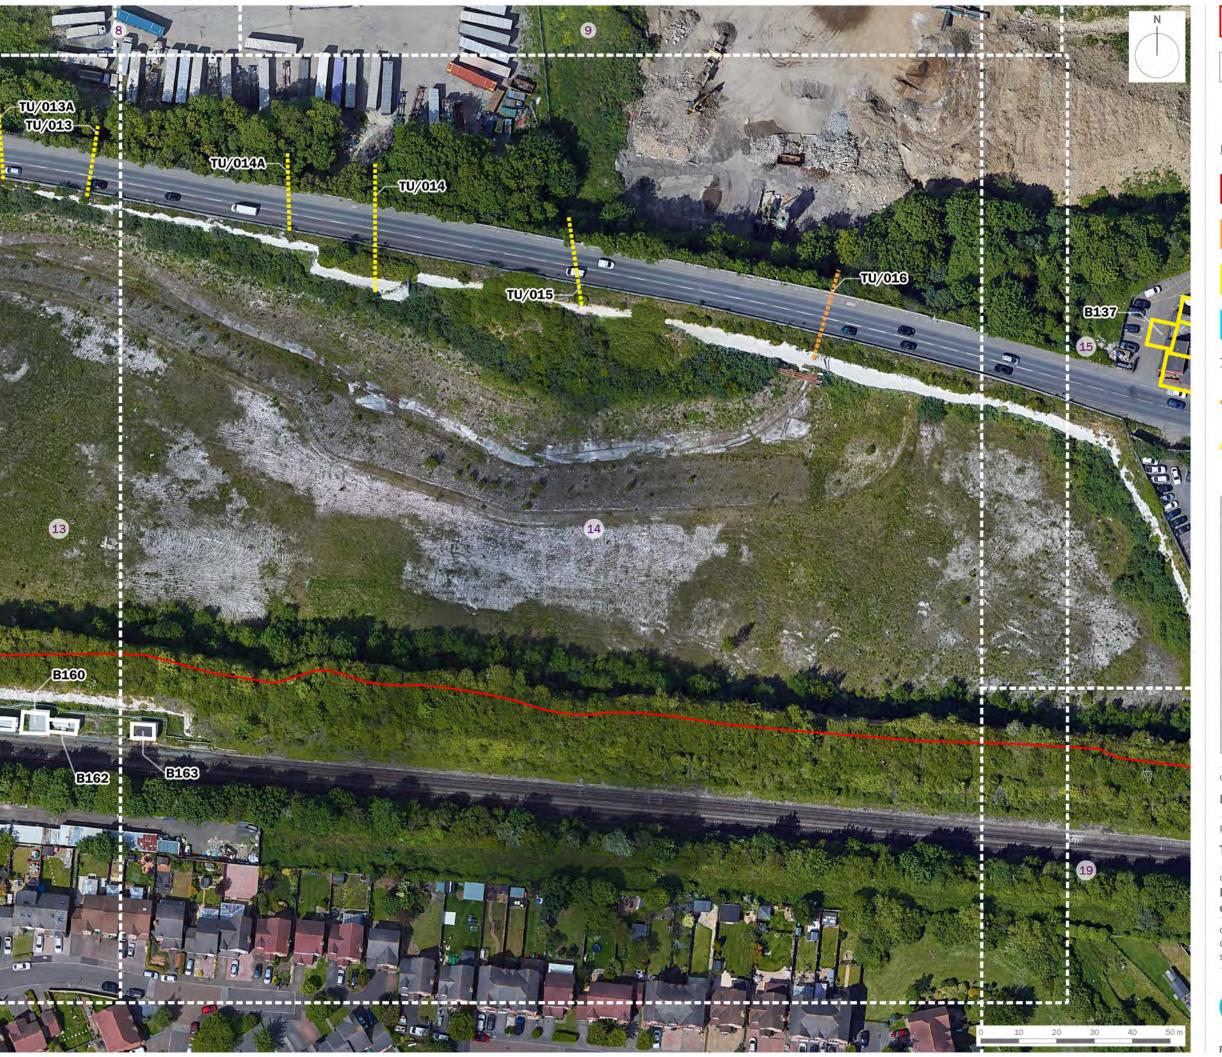

project title

The London Resort

drawing title

Figure 12.13: Preliminary Roost Assessment of Buildings (Sheet 2 of 34)

date 17 DECEMBER 2020 drawn by RB checked JBi scale 17.000 @ A3 QA JTF

project title

The London Resort