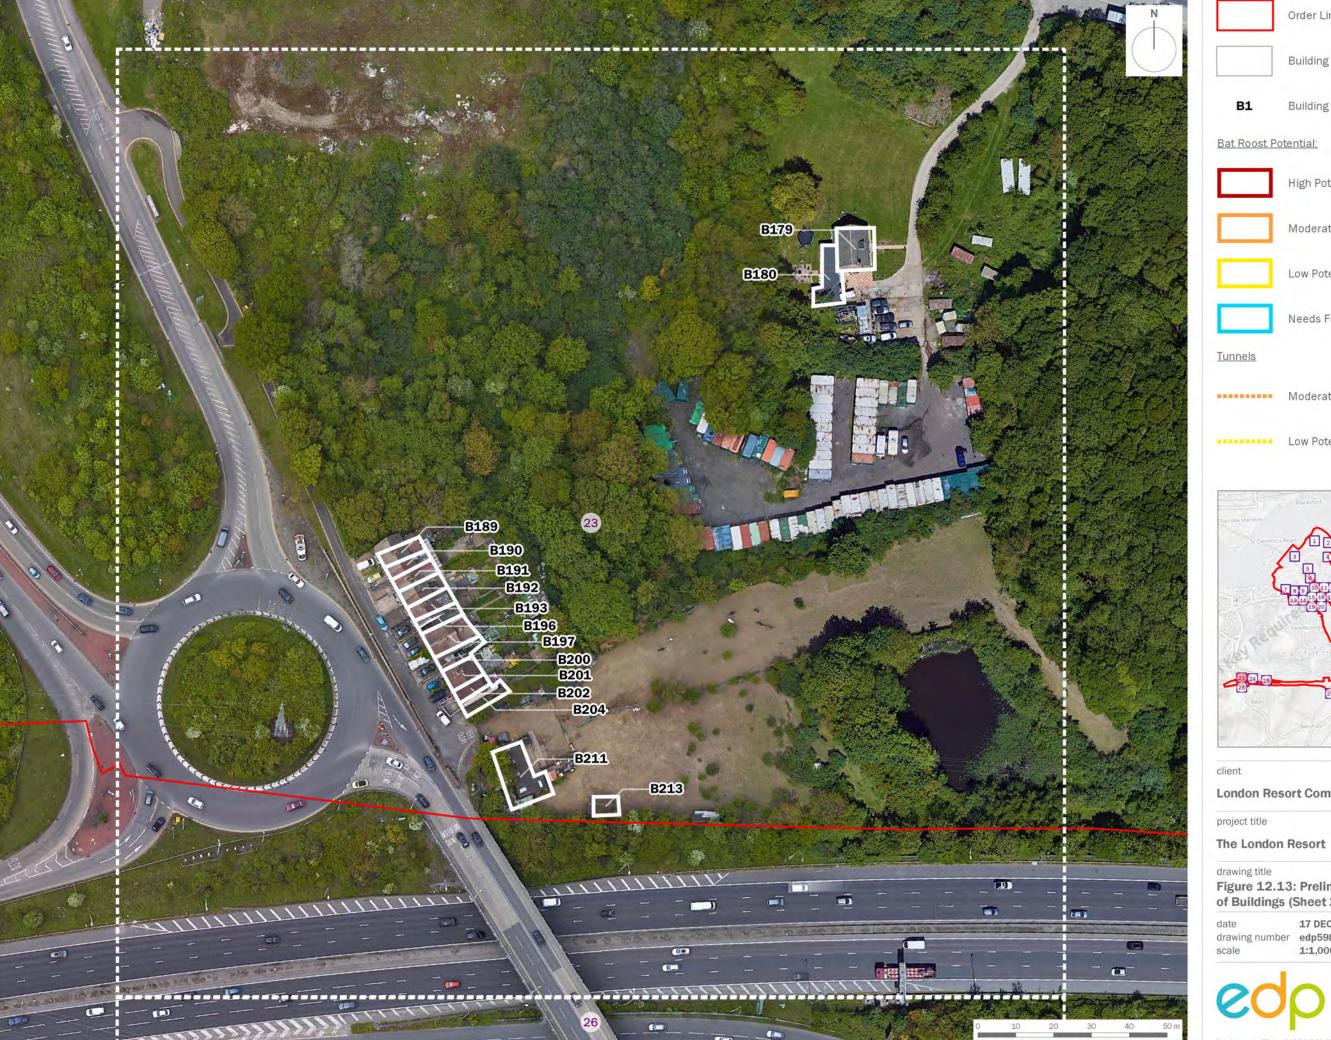

The London Resort

drawing title

Figure 12.13: Preliminary Roost Assessment of Buildings (Sheet 1 of 34)

17 DECEMBER 2020 drawn by RB drawing number edp5988\_d056e scale el1:1,000 @ A3 checked JBi

**London Resort Company Holdings Limited** 